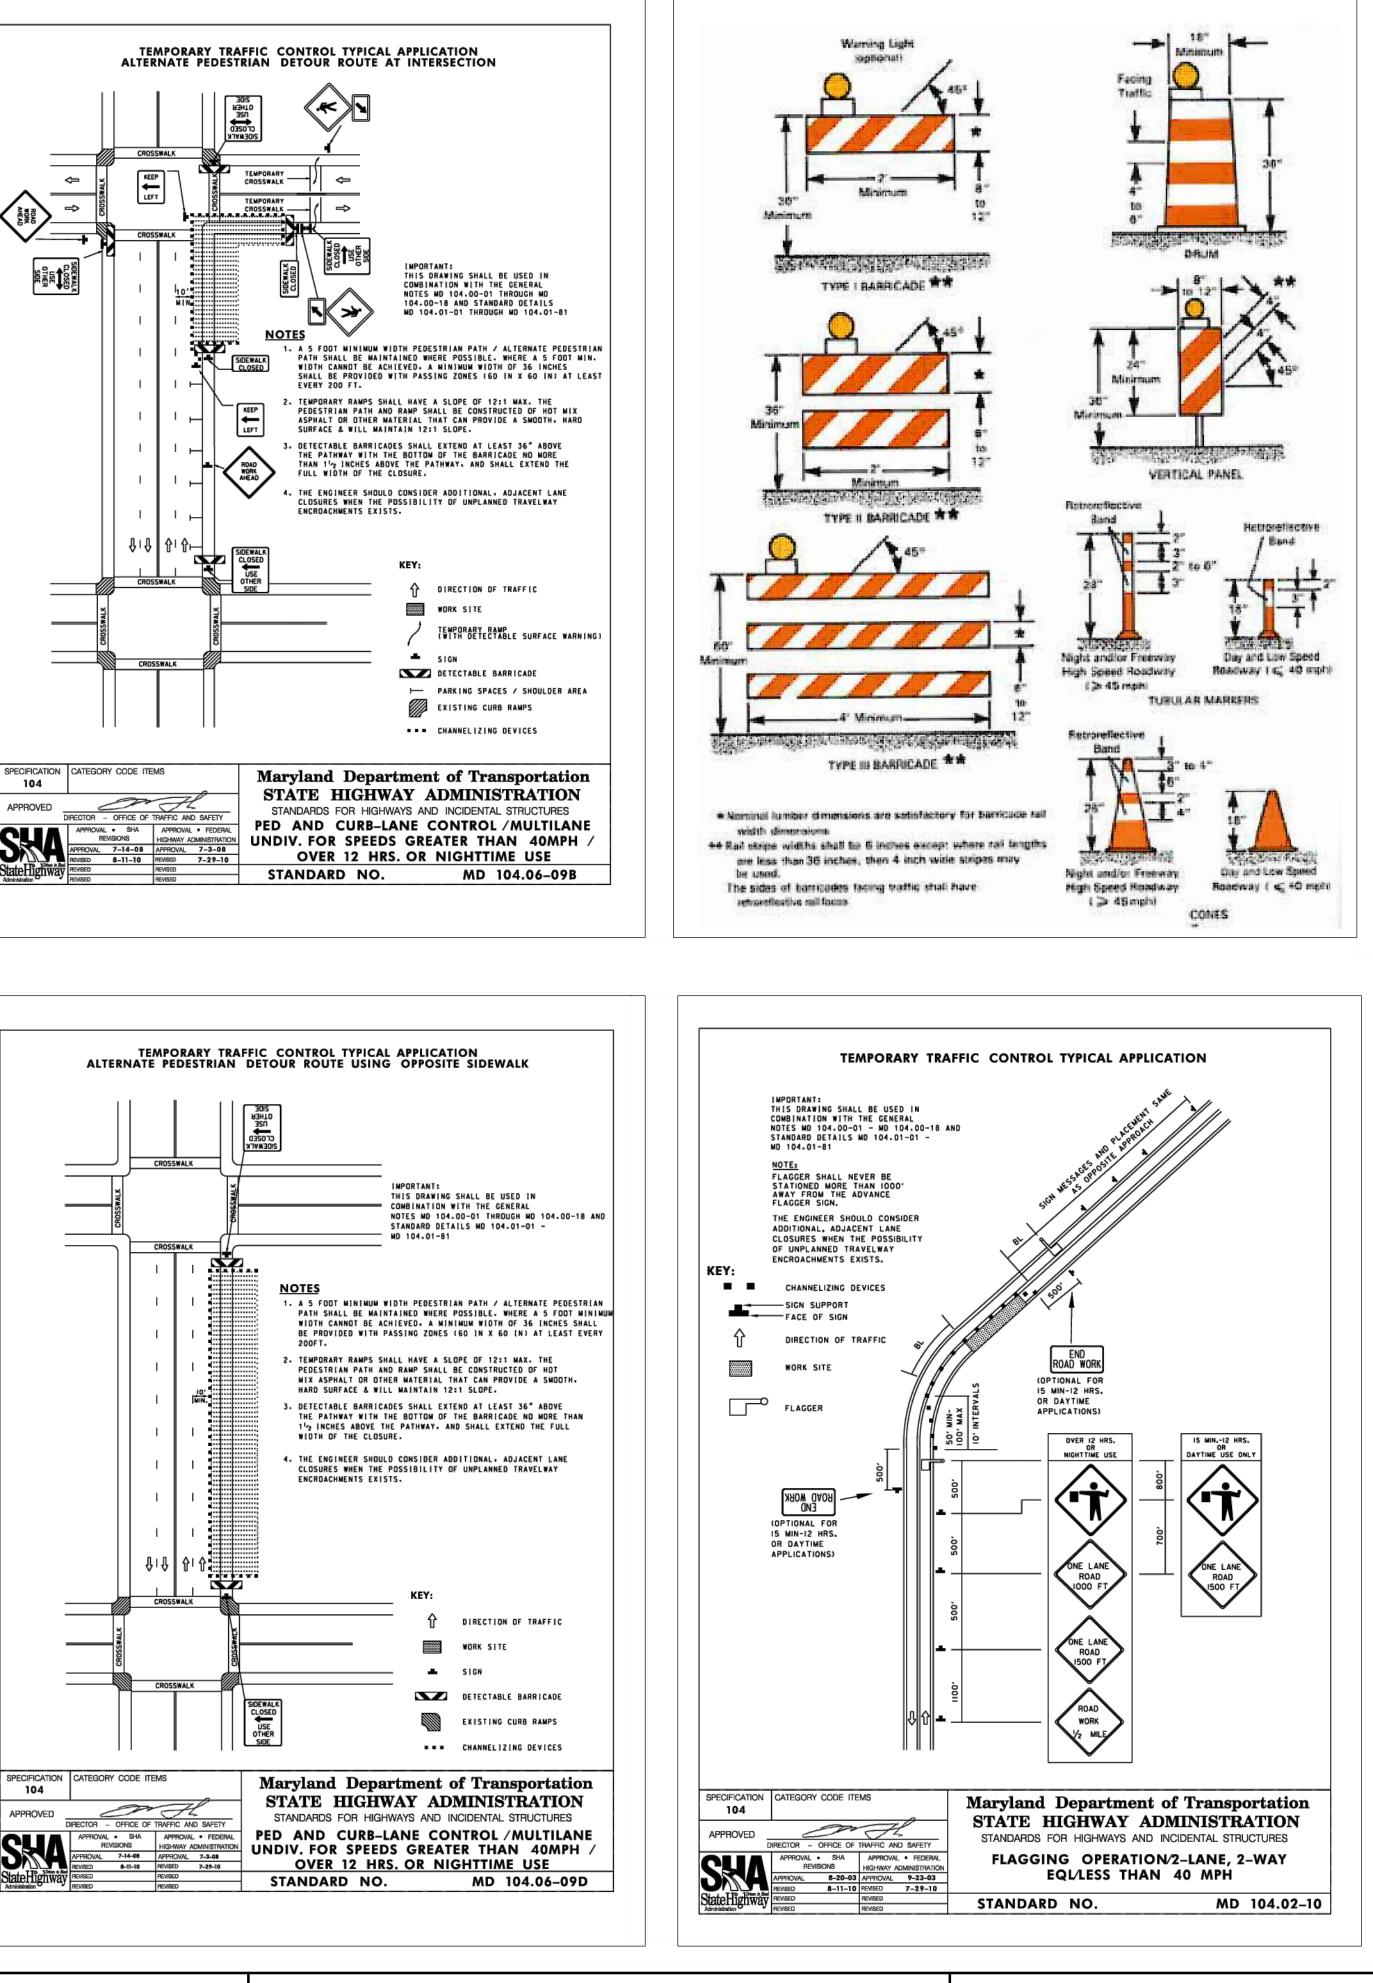

9. TEMPORARY TRAFFIC CONTROL AND PERMANENT TRAFFIC SIGNS SHALL CONFORM TO THE LATEST EDITION OF THE FEDERAL HIGHWAYADMINISTRATION'S MANUAL ON UNIFORM TRAFFIC CONTROL DEVICES (MUTCD).

10. IT SHALL BE THE RESPONSIBILITY OF THE PERMITTEE TO ARRANGE FOR THE ADJUSTMENT OR RELOCATION OF ALL UTILITIES.