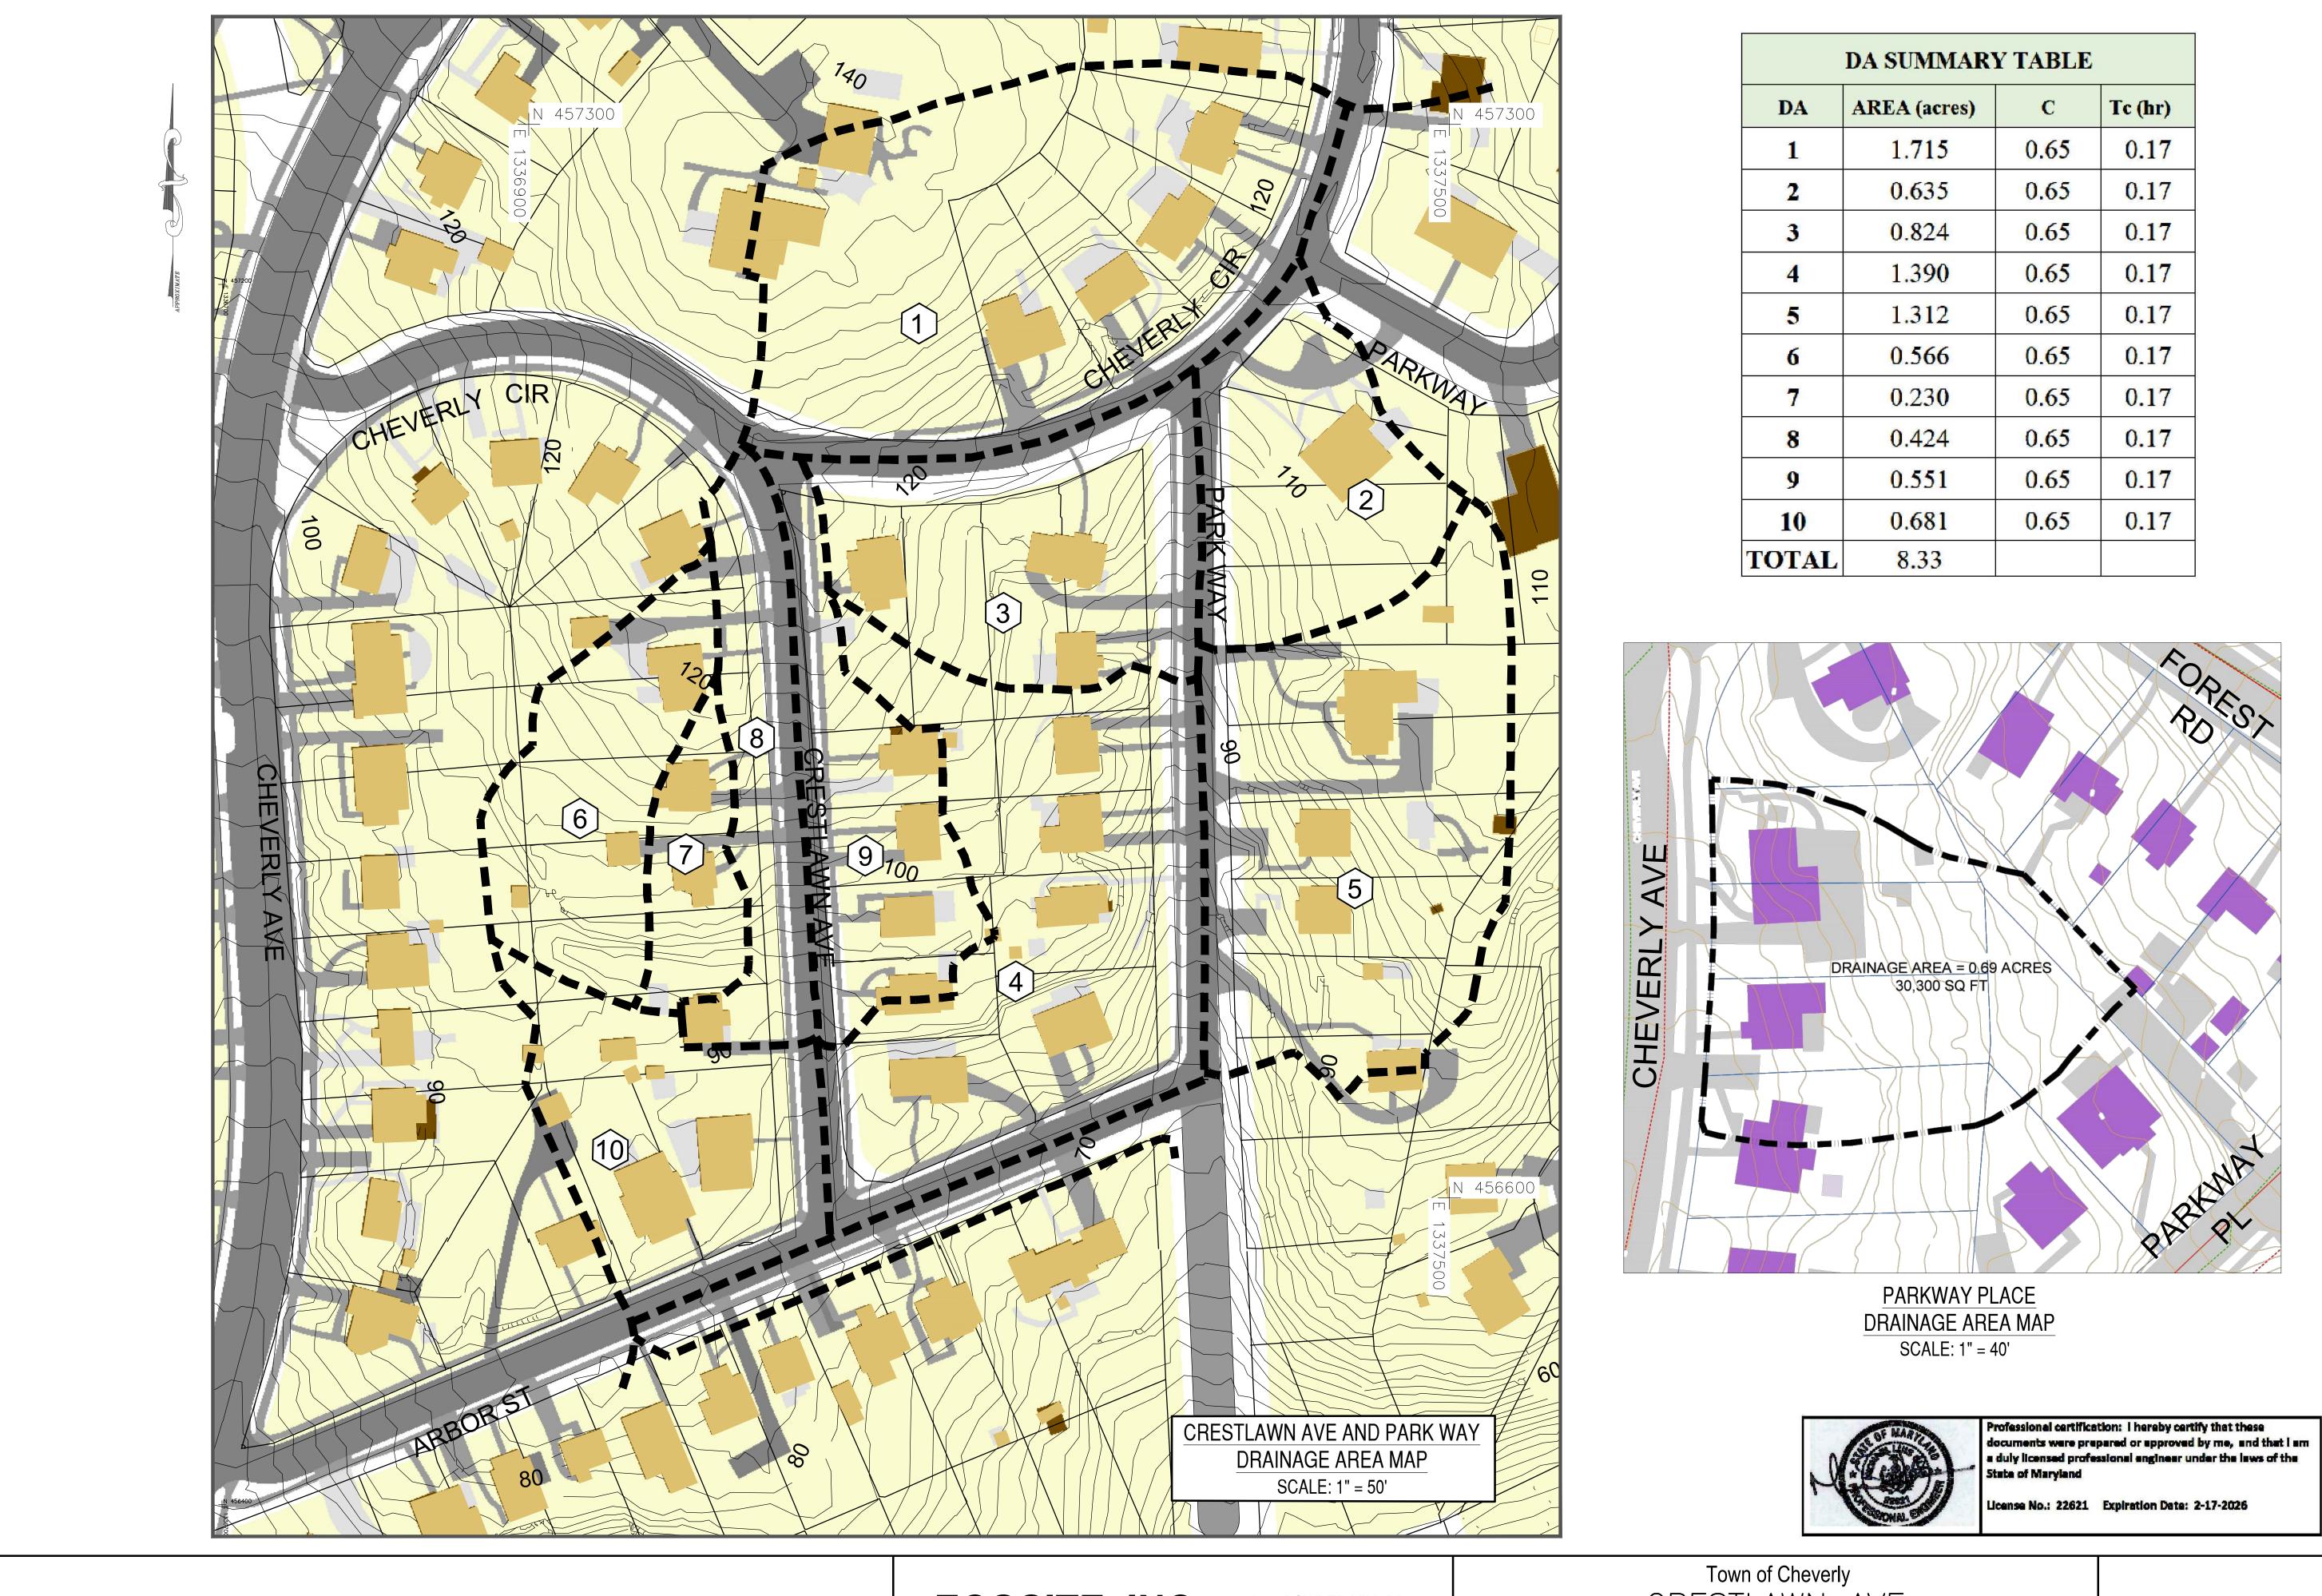

# ECOSITE, INC.

Ecologically Sustainable Design

4600 POWDER MILL RD STE 450-S16 BELTSVILLE, MD 20705 PHONE: (410) 804-8000

CRESTLAWN AVE, PARKWAY & PARKWAY PL. STORM DRAIN RETROFIT

| DA SUMMARY TABLE |              |      |         |
|------------------|--------------|------|---------|
| 8                | AREA (acres) | С    | Tc (hr) |
|                  | 1.715        | 0.65 | 0.17    |
|                  | 0.635        | 0.65 | 0.17    |
|                  | 0.824        | 0.65 | 0.17    |
|                  | 1.390        | 0.65 | 0.17    |
|                  | 1.312        | 0.65 | 0.17    |
|                  | 0.566        | 0.65 | 0.17    |
|                  | 0.230        | 0.65 | 0.17    |
|                  | 0.424        | 0.65 | 0.17    |
|                  | 0.551        | 0.65 | 0.17    |
|                  | 0.681        | 0.65 | 0.17    |
| <b>\L</b>        | 8.33         |      |         |