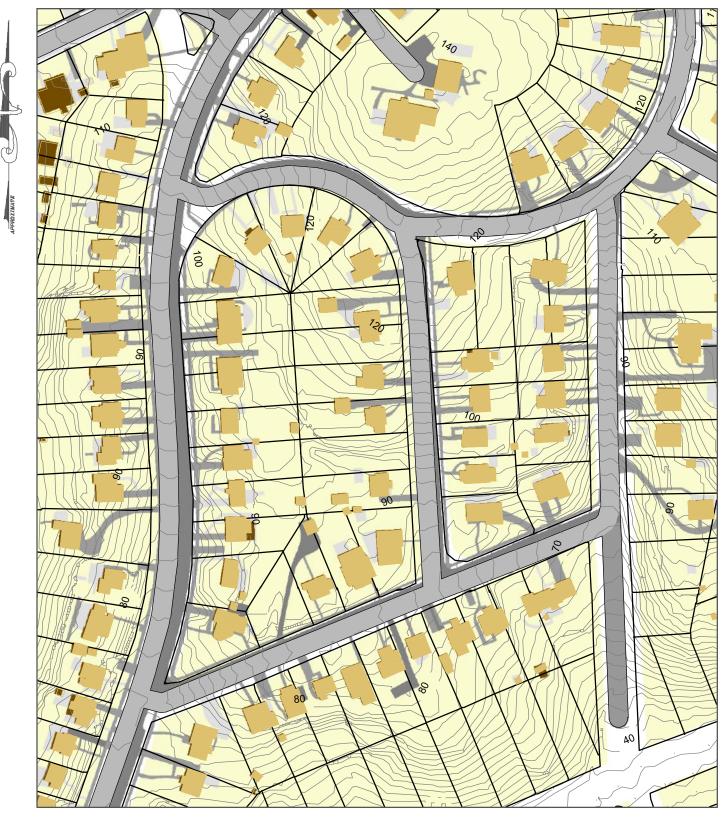

ilities identified, marked for surface location, and test pits (locations to be determined by engineer) must be provided for location confirmation and any potential conflicts requiring design final adjustments.

## SHEET INDEX

- **COVER SHEET** C-1
- C-2 DRAINAGE AREA MAP
- STORM DRAIN NETWORK C-3
- **PROPOSED IMPROVEMENTS CRESTLAWN AVENUE** C-4
- C-5 **PROPOSED IMPROVEMENTS - PARKWAY PLACE**
- **PROFILES PARKWAY PLACE** C-6
- SITE PLAN ALLEY C-7
- DETAILS C-8
- MOT-1 MAINTENANCE OF TRAFFIC
- MOT-2 MOT NOTES & DETAILS



rofessional certification: I hereby certify that these documents were prepared or approved by me, and that I am a duly licensed professional engineer under the laws of the State of Maryland

cense No.: 22621 Expiration Date: 2-17-2026



## DEPARTMENT OF THE ENVIRONMENT



## VICINITY MAP

## **GENERAL NOTES**

- 1. TOTAL DRAINAGE AREA: 9.02 AC
- 2. TOTAL IMPERVIOUS AREA: 2.71 AC
- 3. DISTURBED AREA: 4,190 SQ. FT.
- 4. EXISTING ZONE: RS65-RESIDENTIAL
- 5. WATER/SEWER CATEGORY 33
- 6. WSSC GRID: 204NE05
- 7. TAX MAP: 059A2
- 8. SUBDIVISION: CHEVERLY
- 9. STORMWATER CONCEPT APPROVAL# : N/A
- OTHERWISE SHOWN
- 12. NO CEMETERIES EXISTING OR ON CONTIGUOUS TO THE PROPERTY
- 13. NO HISTORICAL SITES ON OR IN THE VICINITY OF THE PROPERTY
- 14. WETLANDS ARE NOT ON OR CONTINUOUS/ADJACENT TO PROPERTY
- 15. 100 YEAR FLOODPLAIN IS NOT ON OR CONTIGUOUS/ADJACENT TO PROPERTY 16. THIS SITE IS WITHIN A SEDIMENT TMDL AND IS WITHIN A TIER 2 WATERSHED
- 17. WATERSHED: ANACOSTIA RIVER
- 18. THIS SITE IS NOT WITHIN THE CHESAPEAKE BAY CRITICAL AREA
- 19. SOURCE OF TOPOGRAPHY: PRIN