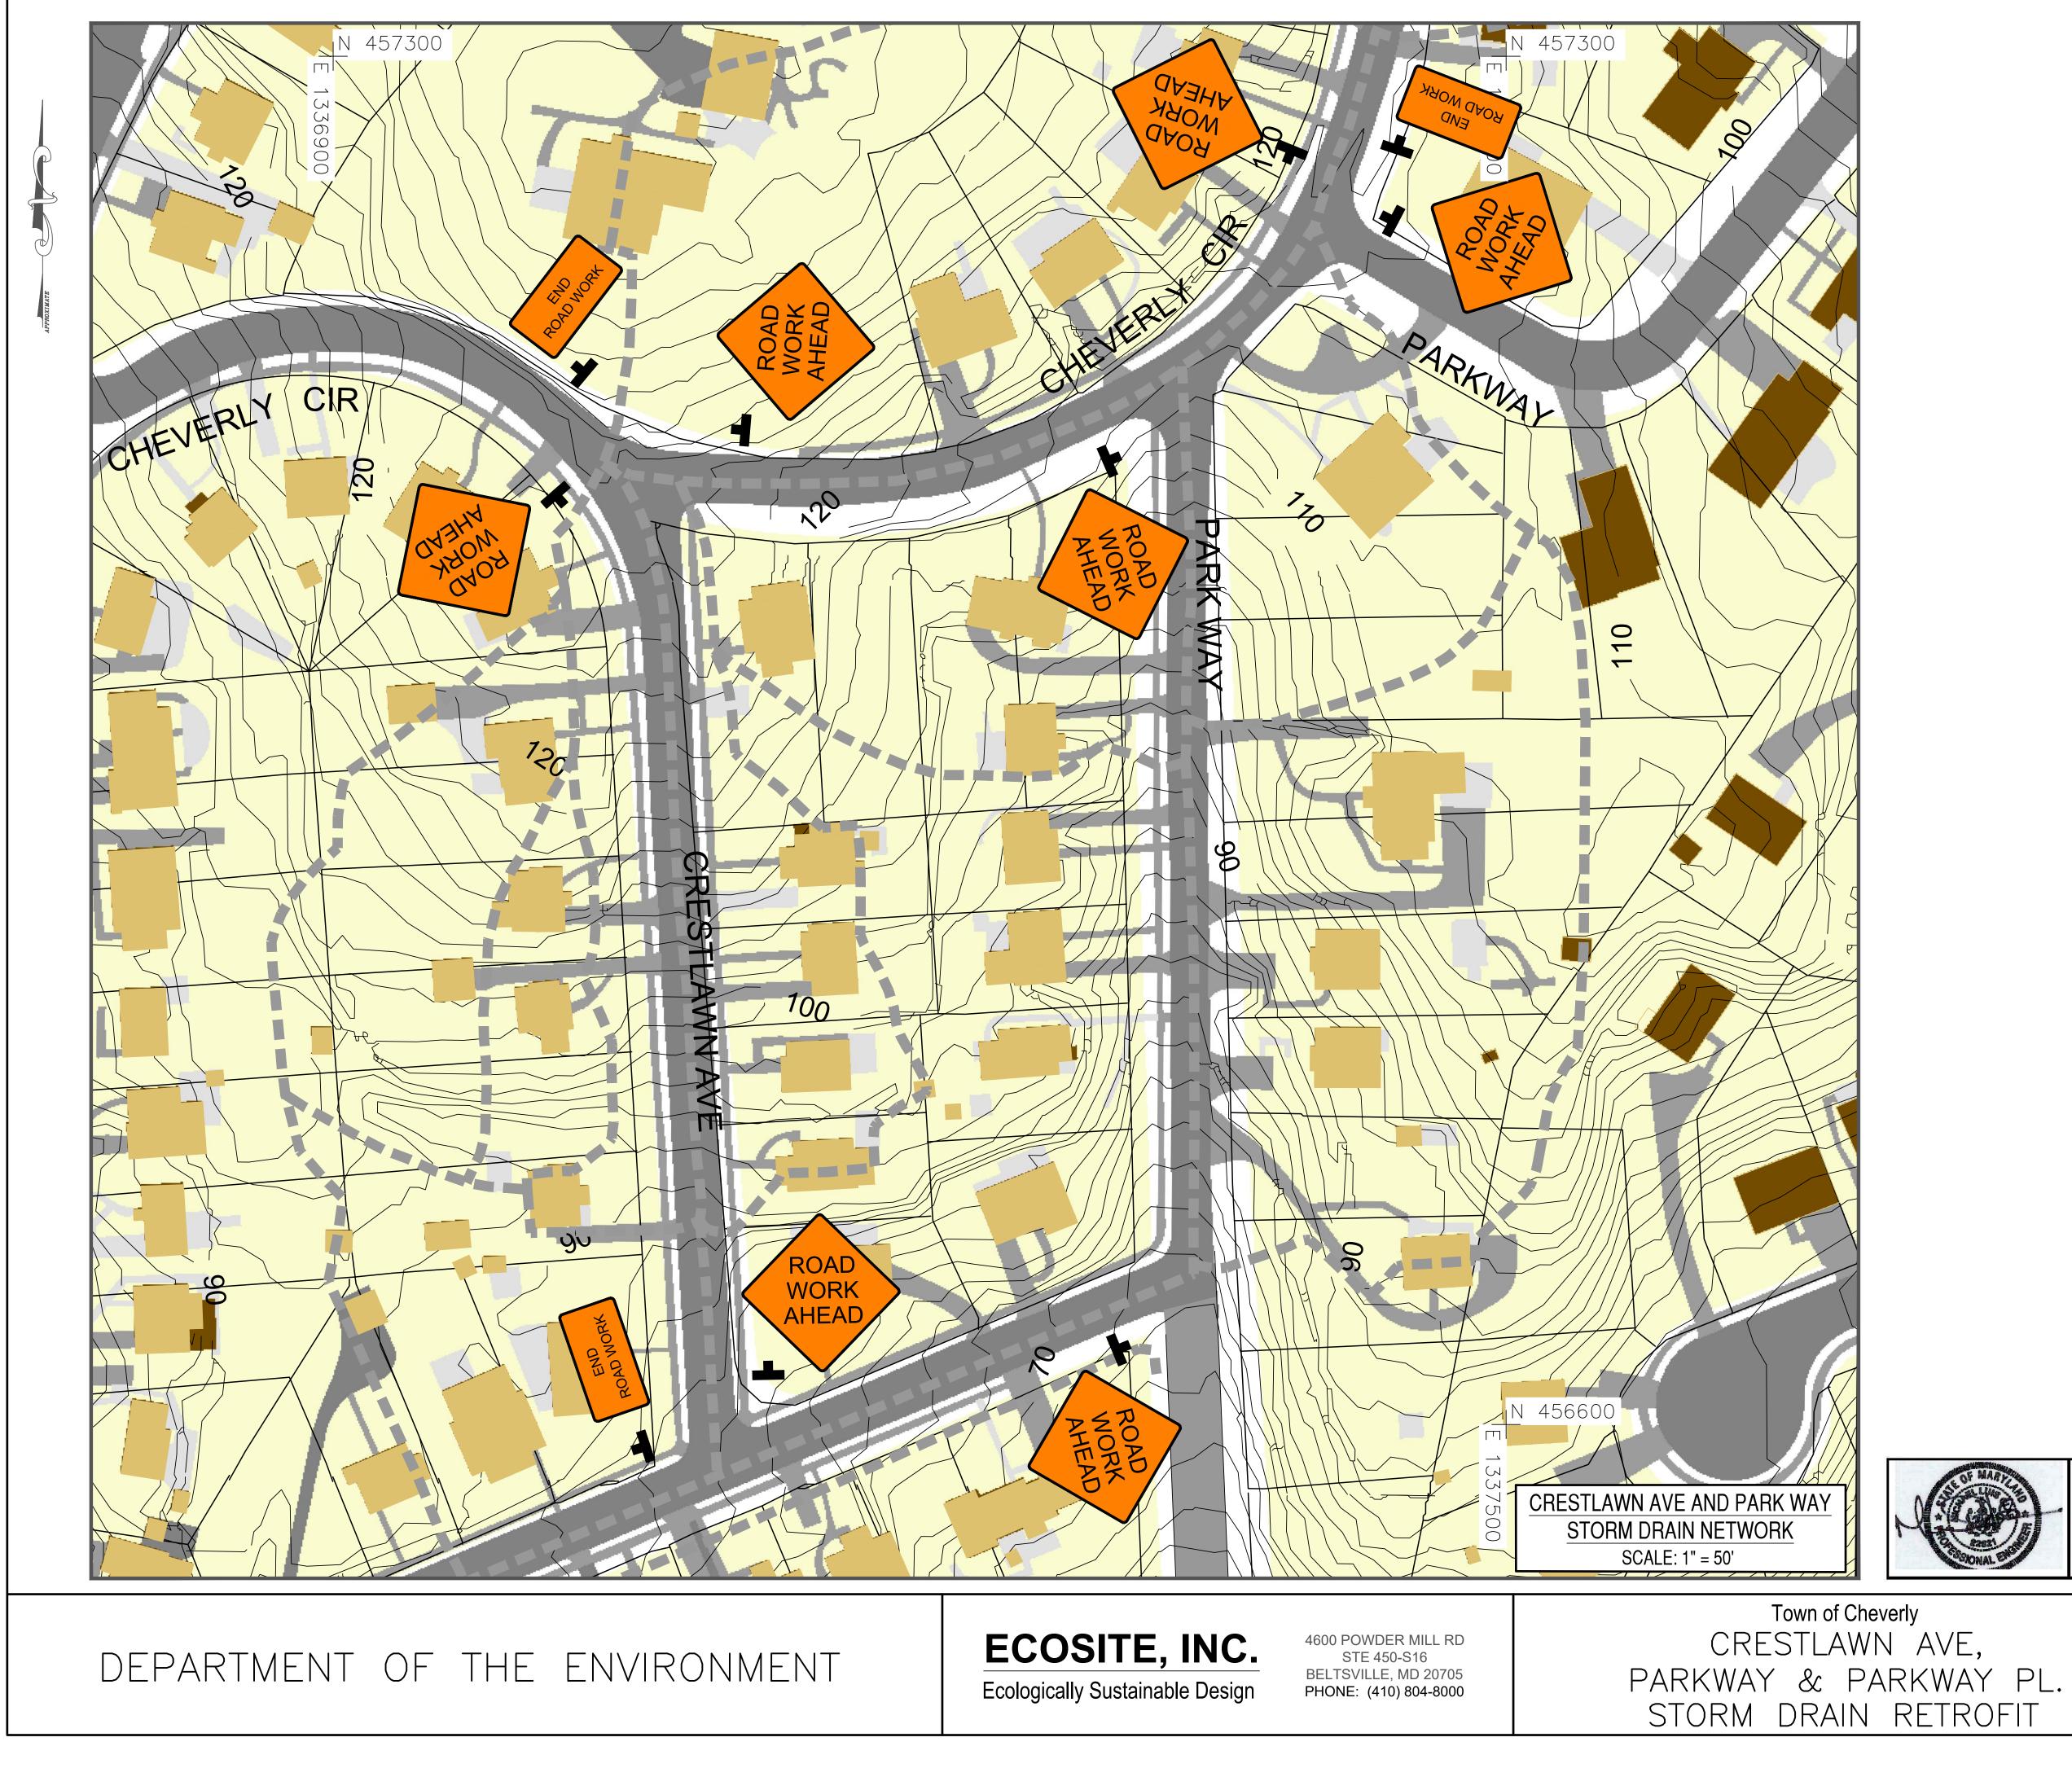

STORM DRAIN NETWORK

| Std D + 1<br>DERStd 22.0 *                   |                                                              |                                                                                                                                                                | Cheverly<br>MARYLAND                                                                                                                                                                              |
|----------------------------------------------|--------------------------------------------------------------|----------------------------------------------------------------------------------------------------------------------------------------------------------------|---------------------------------------------------------------------------------------------------------------------------------------------------------------------------------------------------|
| ?<br>?<br>TOP SLAB<br>ER SD 14.0             |                                                              |                                                                                                                                                                | STORM DRAINAGE<br>REPAIR, MAINTENANCE<br>AND IMPROVEMENTS                                                                                                                                         |
| N 456770<br>                                 |                                                              |                                                                                                                                                                |                                                                                                                                                                                                   |
|                                              |                                                              |                                                                                                                                                                | TOWN OF<br>CHEVERLY, MARYLAND                                                                                                                                                                     |
| E EX. 8" RCP<br>ALL 15" RCP                  |                                                              |                                                                                                                                                                | PERMIT REQUIREMENTSCONCEPTURAL APPROVALNOT REQ'DFLOODPLAIN APPROVALNOT REQ'DPGSCD <5000 sf DISTURBED                                                                                              |
|                                              |                                                              |                                                                                                                                                                | STATE HWY. ADMNOT REQ'DM.D.E. WATERWAY CONST.NOT REQ'DM.D.E. DAM SAFETYNOT REQ'DARMY CORPS OF ENGINEERSNOT REQ'DMARYLAND S.W.M. ADM. APPROVALNOT REQ'DM.D.E W.Q.C.NOT REQ'DTREE PRESERVATIONREQ'D |
|                                              |                                                              |                                                                                                                                                                | CRITIAL AREA       REQ'D         DSB, DER       REQ'D         MDE NON TIDAL WETLAND PERMIT       REQ'D         MARYLAND DNR       REQ'D         AS-BUILT DATA                                     |
|                                              |                                                              |                                                                                                                                                                | CONTRACT NO. CONTRACTOR INSPECTOR DATE FINALED FINALED BY DATE REVISION 4/19/2024                                                                                                                 |
|                                              |                                                              |                                                                                                                                                                | DEPARTMENT OF PERMITS, INSPECTION                                                                                                                                                                 |
| ⊣ <mark>N</mark> 456650<br>⊣ლ                |                                                              |                                                                                                                                                                | AND ENFORCEMENT<br>SUSTAINABILITY DIVISION<br>PRINCE GEORGE'S COUNTY, MARYLAND<br>ASSOCIATE DIRECTOR DATE<br>SCALE: DWG COVER<br>APPROVED                                                         |
| 1337130                                      |                                                              |                                                                                                                                                                | DESIGNED:       MC         DRAWN:       JJ         CHECKED:       MC         PROJECT MANAGER       CONTRACT NO.                                                                                   |
| COF MARIA                                    | documents were p<br>a duly licensed pro<br>State of Maryland | ication: I hereby certify that these<br>prepared or approved by me, and that I an<br>ofessional engineer under the laws of the<br>1 Expiration Date: 2-17-2026 |                                                                                                                                                                                                   |
| everly<br>/N AVE,<br>ARKWAY PL<br>  RETROFIT | •                                                            | PROPOSED<br>IMPROVEMENTS                                                                                                                                       | <b>C-4</b>                                                                                                                                                                                        |

#### **GENERAL STORM DRAIN AND PAVING NOTES** ORIGINAL STREET NAME APPROVAL NUMBER

1. INFORMATION CONCERNING UNDERGROUND UTILITIES WAS OBTAINED FROM AVAILABLE RECORDS, BUT THE CONTRACTOR MUST DETERMINE THE EXACT LOCATION AND ELEVATION OF THE MAINS BY DIGGING TEST PITS, BY HAND OR VACUUM, AT UTILITY CROSSINGS WELL IN ADVANCE OF TRENCHING. IF CLEARANCES TO WATER AND SEWER LINES ARE LESS THAN SHOWN ON THIS PLAN, OR LESS THAN TWELVE (12) INCHES, CONTACT THE DEPARTMENT OF PERMITTING INSPECTION AND ENFORCEMENT (DPIE) INSPECTOR BEFORE PROCEEDING WITH CONSTRUCTION.

2. ALL STORM DRAINS SHALL BE CONSTRUCTED IN ACCORDANCE WITH THE LATEST EDITION OF THE STORMWATER MANAGEMENT STANDARDS AND SPECIFICATIONS OF PRINCE GEORGE'S COUNTY DEPARTMENT OF PUBLIC WORKS AND TRANSPORTATION.

3. FOR TYPES OF STORM DRAIN STRUCTURES, REFER TO THE LATEST STANDARD DETAILS OF PRINCE GEORGE'S COUNTY DEPARTMENT OF PUBLIC WORKS AND TRANSPORTATION. UNLESS OTHERWISE NOTED.

4. ALL ROADWAY CONSTRUCTION SHALL BE PERFORMED IN ACCORDANCE WITH THE FOLLOWING: THE DPW&T SPECIFICATIONS AND STANDARDS FOR ROADWAYS AND BRIDGES THE PRINCE GEORGE'S COUNTY CODE, SUBTITLE 23, ROAD ORDINANCE; AND THE PRINCE GEORGE'S COUNTY POLICY AND SPECIFICATION FOR UTILITY INSTALLATION AND MAINTENANCE.

5. PRIOR TO DIGGING WITHIN THE PUBLIC RIGHT-OF-WAY, CALL "MISS UTILITY" TOLL FREE AT (800) 257-7777 FOR UTILITY LOCATION AT LEAST 48 HOURS BEFORE BEGINNING CONSTRUCTION.

8. ALL ELEVATIONS SHOWN ON THIS PLAN ARE IN ACCORDANCE WITH THE FOLLOWING: HORIZONTAL MARYLAND COORDINATE SYSTEM(STATE PLANE GRID) BASED ON NORTH AMERICAN DATUM OF 1983 (NAD 83); VERTICAL DATUM OF NORTH AMERICAN VERTICAL DATUM 1988 (NAVD 88).

9. TEMPORARY TRAFFIC CONTROL AND PERMANENT TRAFFIC SIGNS SHALL CONFORM TO THE LATEST EDITION OF THE FEDERAL HIGHWAYADMINISTRATION'S MANUAL ON UNIFORM TRAFFIC CONTROL DEVICES (MUTCD).

10. IT SHALL BE THE RESPONSIBILITY OF THE PERMITTEE TO ARRANGE FOR THE ADJUSTMENT OR RELOCATION OF ALL UTILITIES.