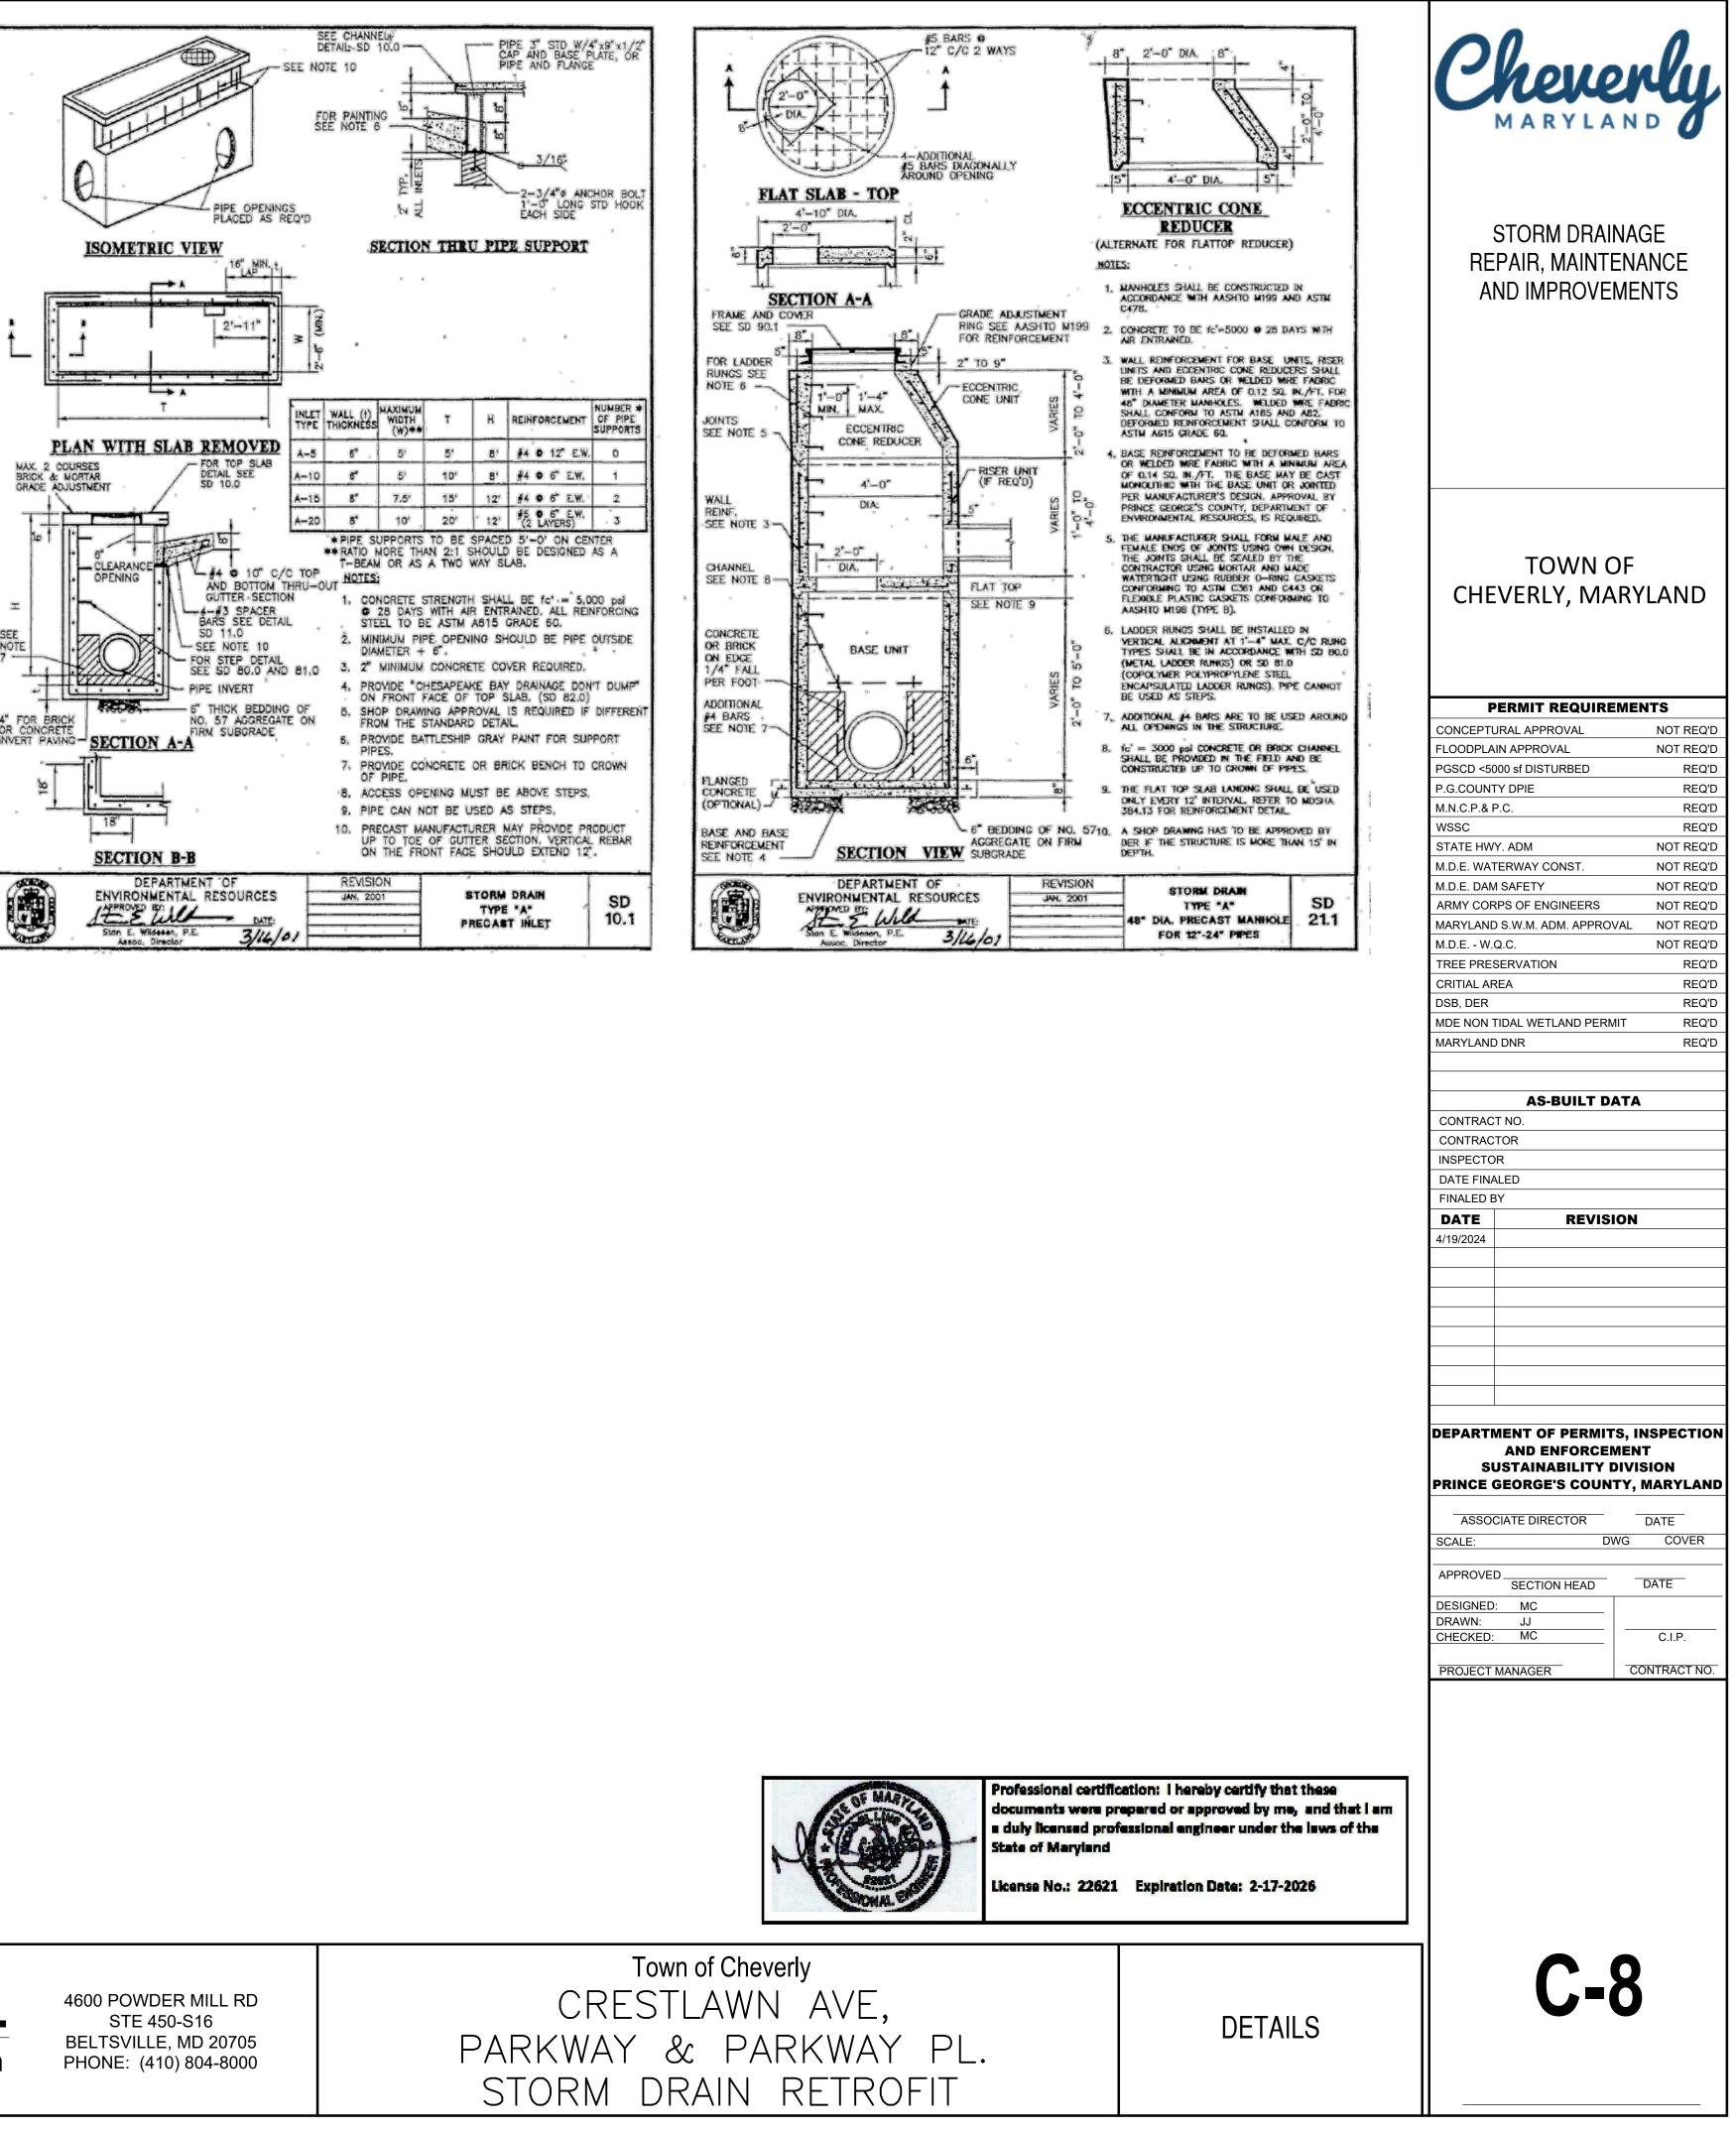

3. FOR TYPES OF STORM DRAIN STRUCTURES, REFER TO THE LATEST STANDARD DETAILS OF PRINCE GEORGE'S COUNTY DEPARTMENT OF PUBLIC WORKS AND TRANSPORTATION. UNLESS OTHERWISE NOTED.

4. ALL ROADWAY CONSTRUCTION SHALL BE PERFORMED IN ACCORDANCE WITH THE FOLLOWING: THE DPW&T SPECIFICATIONS AND STANDARDS FOR ROADWAYS AND BRIDGES THE PRINCE GEORGE'S COUNTY CODE, SUBTITLE 23, ROAD ORDINANCE; AND THE PRINCE GEORGE'S COUNTY POLICY AND SPECIFICATION FOR UTILITY INSTALLATION AND MAINTENANCE.

5. ALL INLET TOP SLAB FRONT FACES SHALL BE PAINTED WITH THE FOLLOWING CHESAPEAKE BAY DRAINAGE, "DON'T DUMP" (STANDARD 82.0).

6. CONTRACTORS SHALL ADJUST ALL EXISTING UTILITIES AS NEEDED TO CONSTRUCT PROPOSED ROAD IMPROVEMENTS. ADJUSTMENTS MAY INCLUDE BUT NOT LIMITED TO MANHOLE COVERS, VALVES, FIRE HYDRANTS, STORM DRAIN INLETS, STREET LIGHTS, TRAFFIC SIGNALS STRUCTURES, UTILITY POLES, SIDEWALKS, BURIED UTILITY CONDUIT