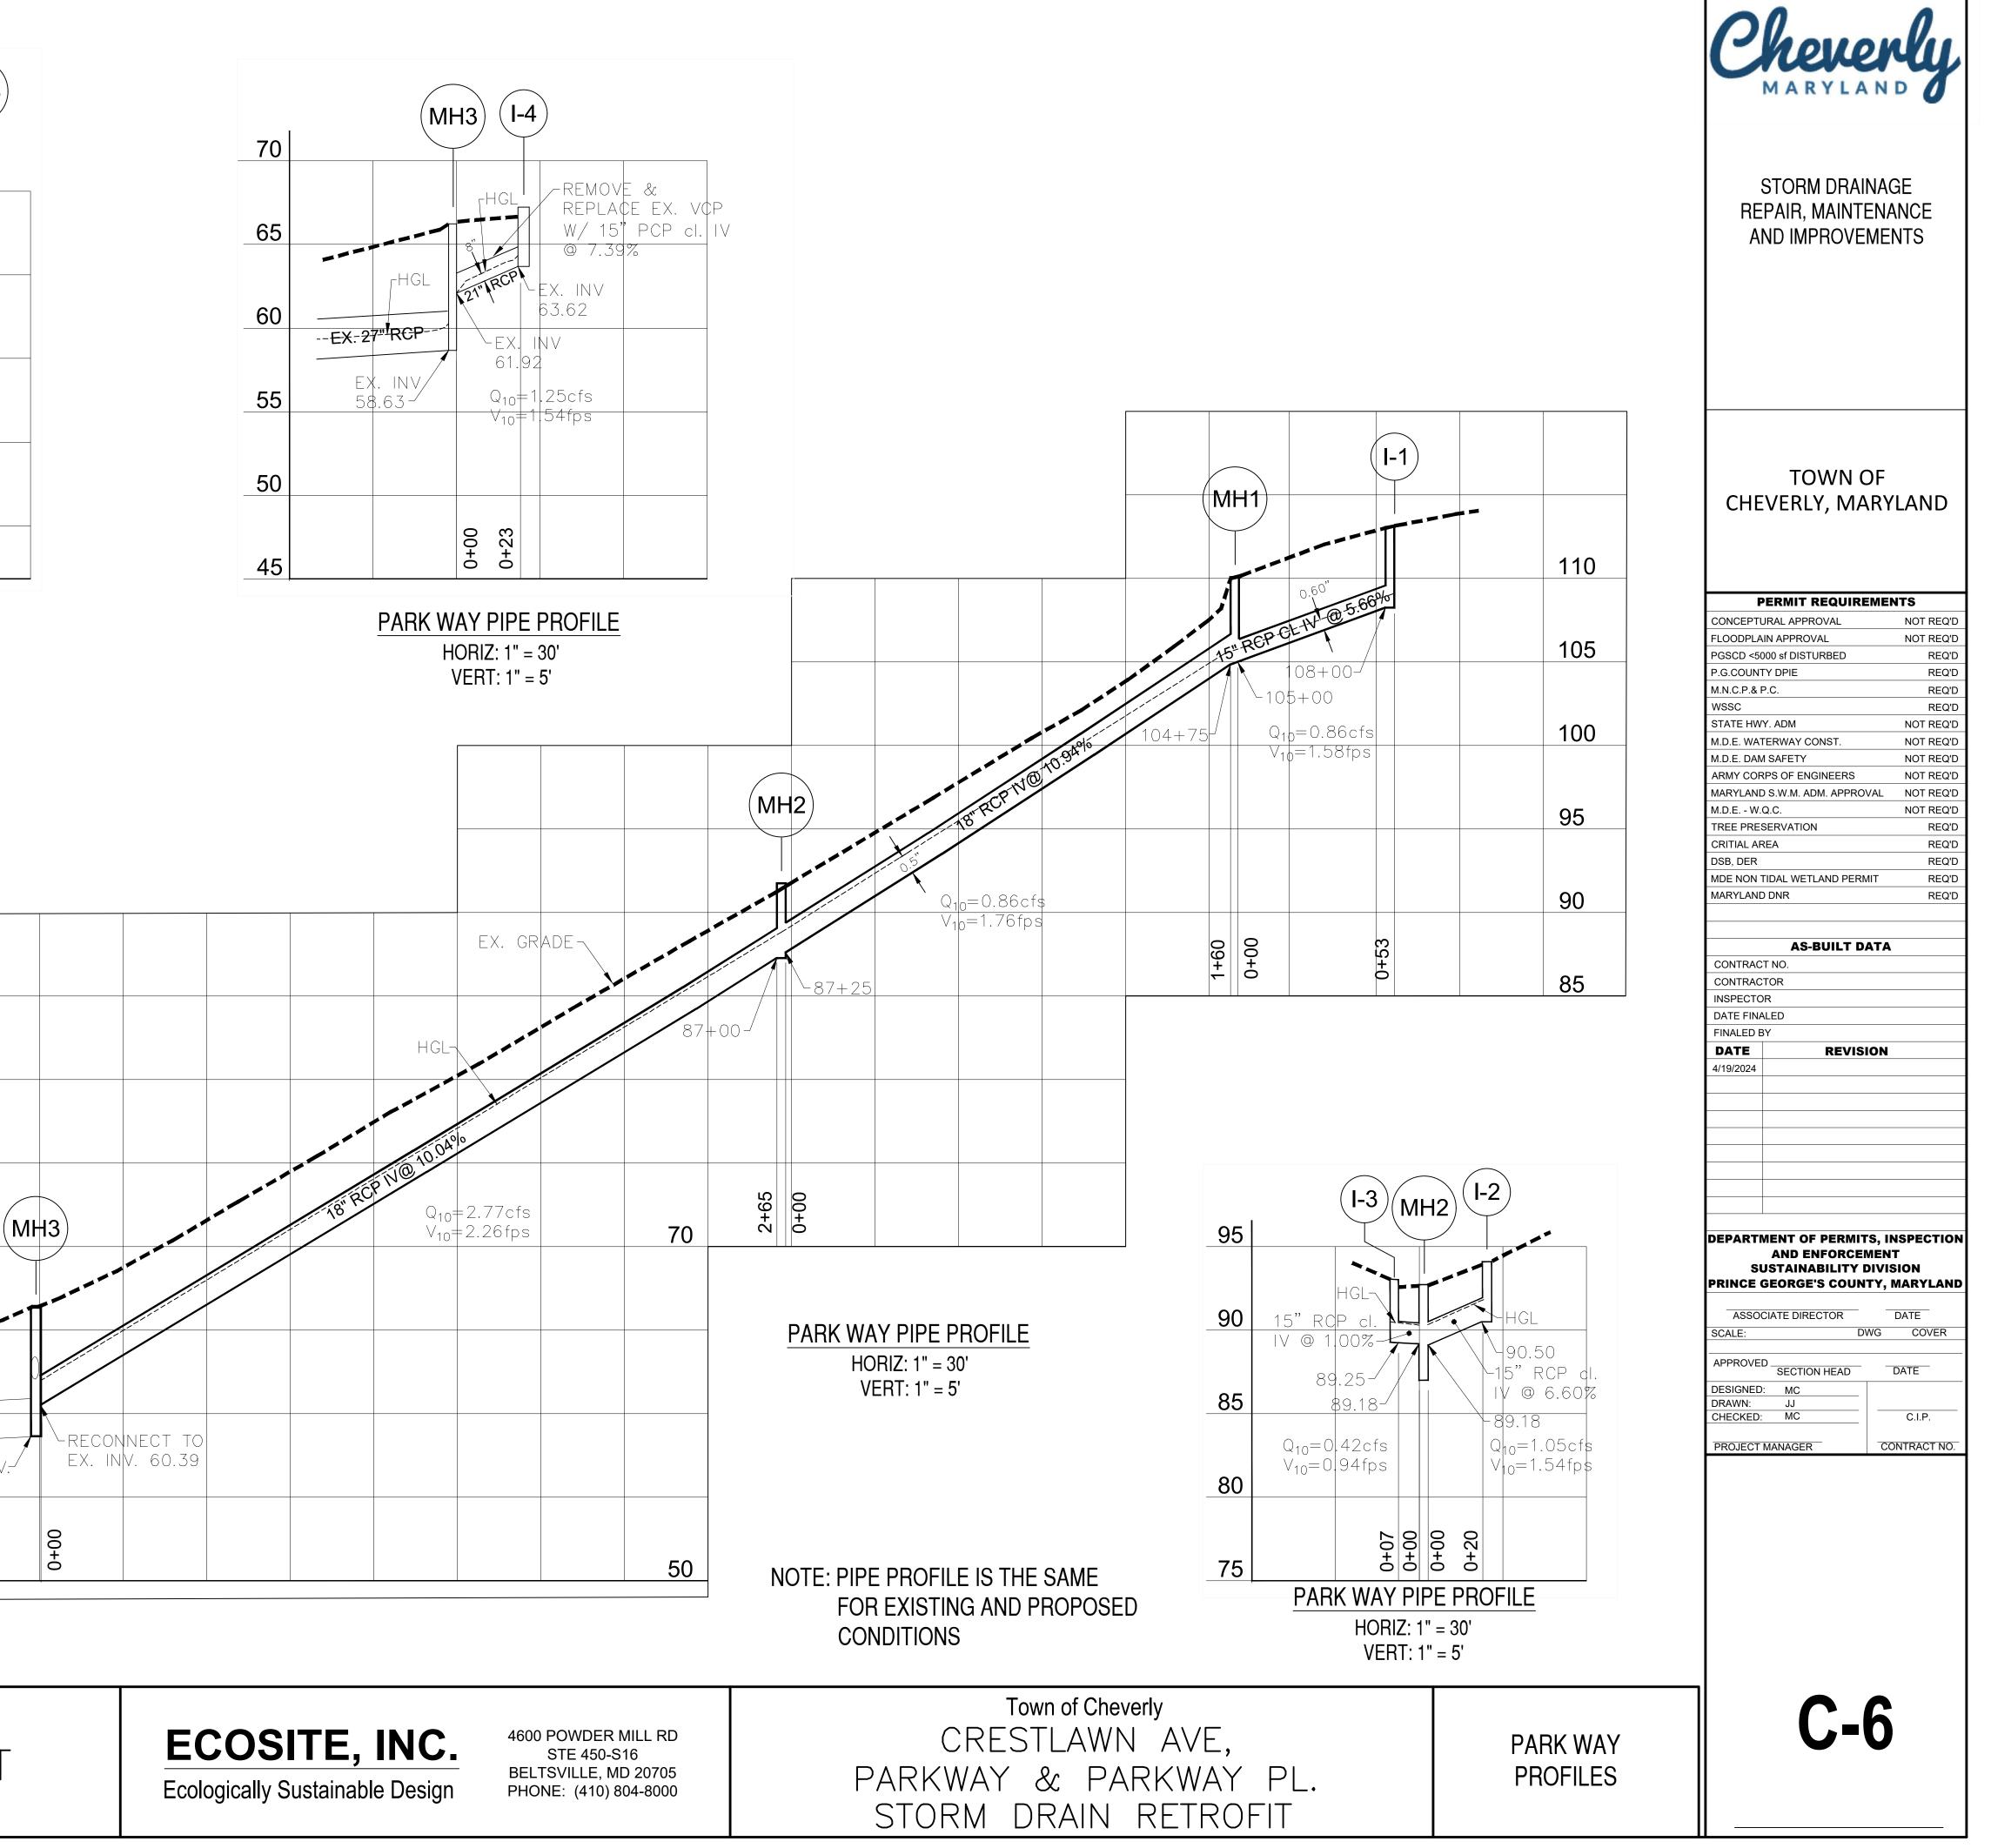

STORM DRAIN NETWORK

| Std D + 1<br>DERStd 22.0 *                   |                                                              |                                                                                                                                                                | Cheverly<br>MARYLAND                                                                                                                                                                              |
|----------------------------------------------|--------------------------------------------------------------|----------------------------------------------------------------------------------------------------------------------------------------------------------------|---------------------------------------------------------------------------------------------------------------------------------------------------------------------------------------------------|
| ?<br>?<br>TOP SLAB<br>ER SD 14.0             |                                                              |                                                                                                                                                                | STORM DRAINAGE<br>REPAIR, MAINTENANCE<br>AND IMPROVEMENTS                                                                                                                                         |
| N 456770<br>                                 |                                                              |                                                                                                                                                                |                                                                                                                                                                                                   |
|                                              |                                                              |                                                                                                                                                                | TOWN OF<br>CHEVERLY, MARYLAND                                                                                                                                                                     |
| E EX. 8" RCP<br>ALL 15" RCP                  |                                                              |                                                                                                                                                                | PERMIT REQUIREMENTSCONCEPTURAL APPROVALNOT REQ'DFLOODPLAIN APPROVALNOT REQ'DPGSCD <5000 sf DISTURBED                                                                                              |
|                                              |                                                              |                                                                                                                                                                | STATE HWY. ADMNOT REQ'DM.D.E. WATERWAY CONST.NOT REQ'DM.D.E. DAM SAFETYNOT REQ'DARMY CORPS OF ENGINEERSNOT REQ'DMARYLAND S.W.M. ADM. APPROVALNOT REQ'DM.D.E W.Q.C.NOT REQ'DTREE PRESERVATIONREQ'D |
|                                              |                                                              |                                                                                                                                                                | CRITIAL AREA       REQ'D         DSB, DER       REQ'D         MDE NON TIDAL WETLAND PERMIT       REQ'D         MARYLAND DNR       REQ'D         AS-BUILT DATA                                     |
|                                              |                                                              |                                                                                                                                                                | CONTRACT NO. CONTRACTOR INSPECTOR DATE FINALED FINALED BY DATE REVISION 4/19/2024                                                                                                                 |
|                                              |                                                              |                                                                                                                                                                | DEPARTMENT OF PERMITS, INSPECTION                                                                                                                                                                 |
| ⊣ <mark>N</mark> 456650<br>⊣ლ                |                                                              |                                                                                                                                                                | AND ENFORCEMENT<br>SUSTAINABILITY DIVISION<br>PRINCE GEORGE'S COUNTY, MARYLAND<br>ASSOCIATE DIRECTOR DATE<br>SCALE: DWG COVER<br>APPROVED                                                         |
| 1337130                                      |                                                              |                                                                                                                                                                | DESIGNED:       MC         DRAWN:       JJ         CHECKED:       MC         PROJECT MANAGER       CONTRACT NO.                                                                                   |
| COF MARIA                                    | documents were p<br>a duly licensed pro<br>State of Maryland | ication: I hereby certify that these<br>prepared or approved by me, and that I an<br>ofessional engineer under the laws of the<br>1 Expiration Date: 2-17-2026 |                                                                                                                                                                                                   |
| everly<br>/N AVE,<br>ARKWAY PL<br>  RETROFIT | •                                                            | PROPOSED<br>IMPROVEMENTS                                                                                                                                       | <b>C-4</b>                                                                                                                                                                                        |