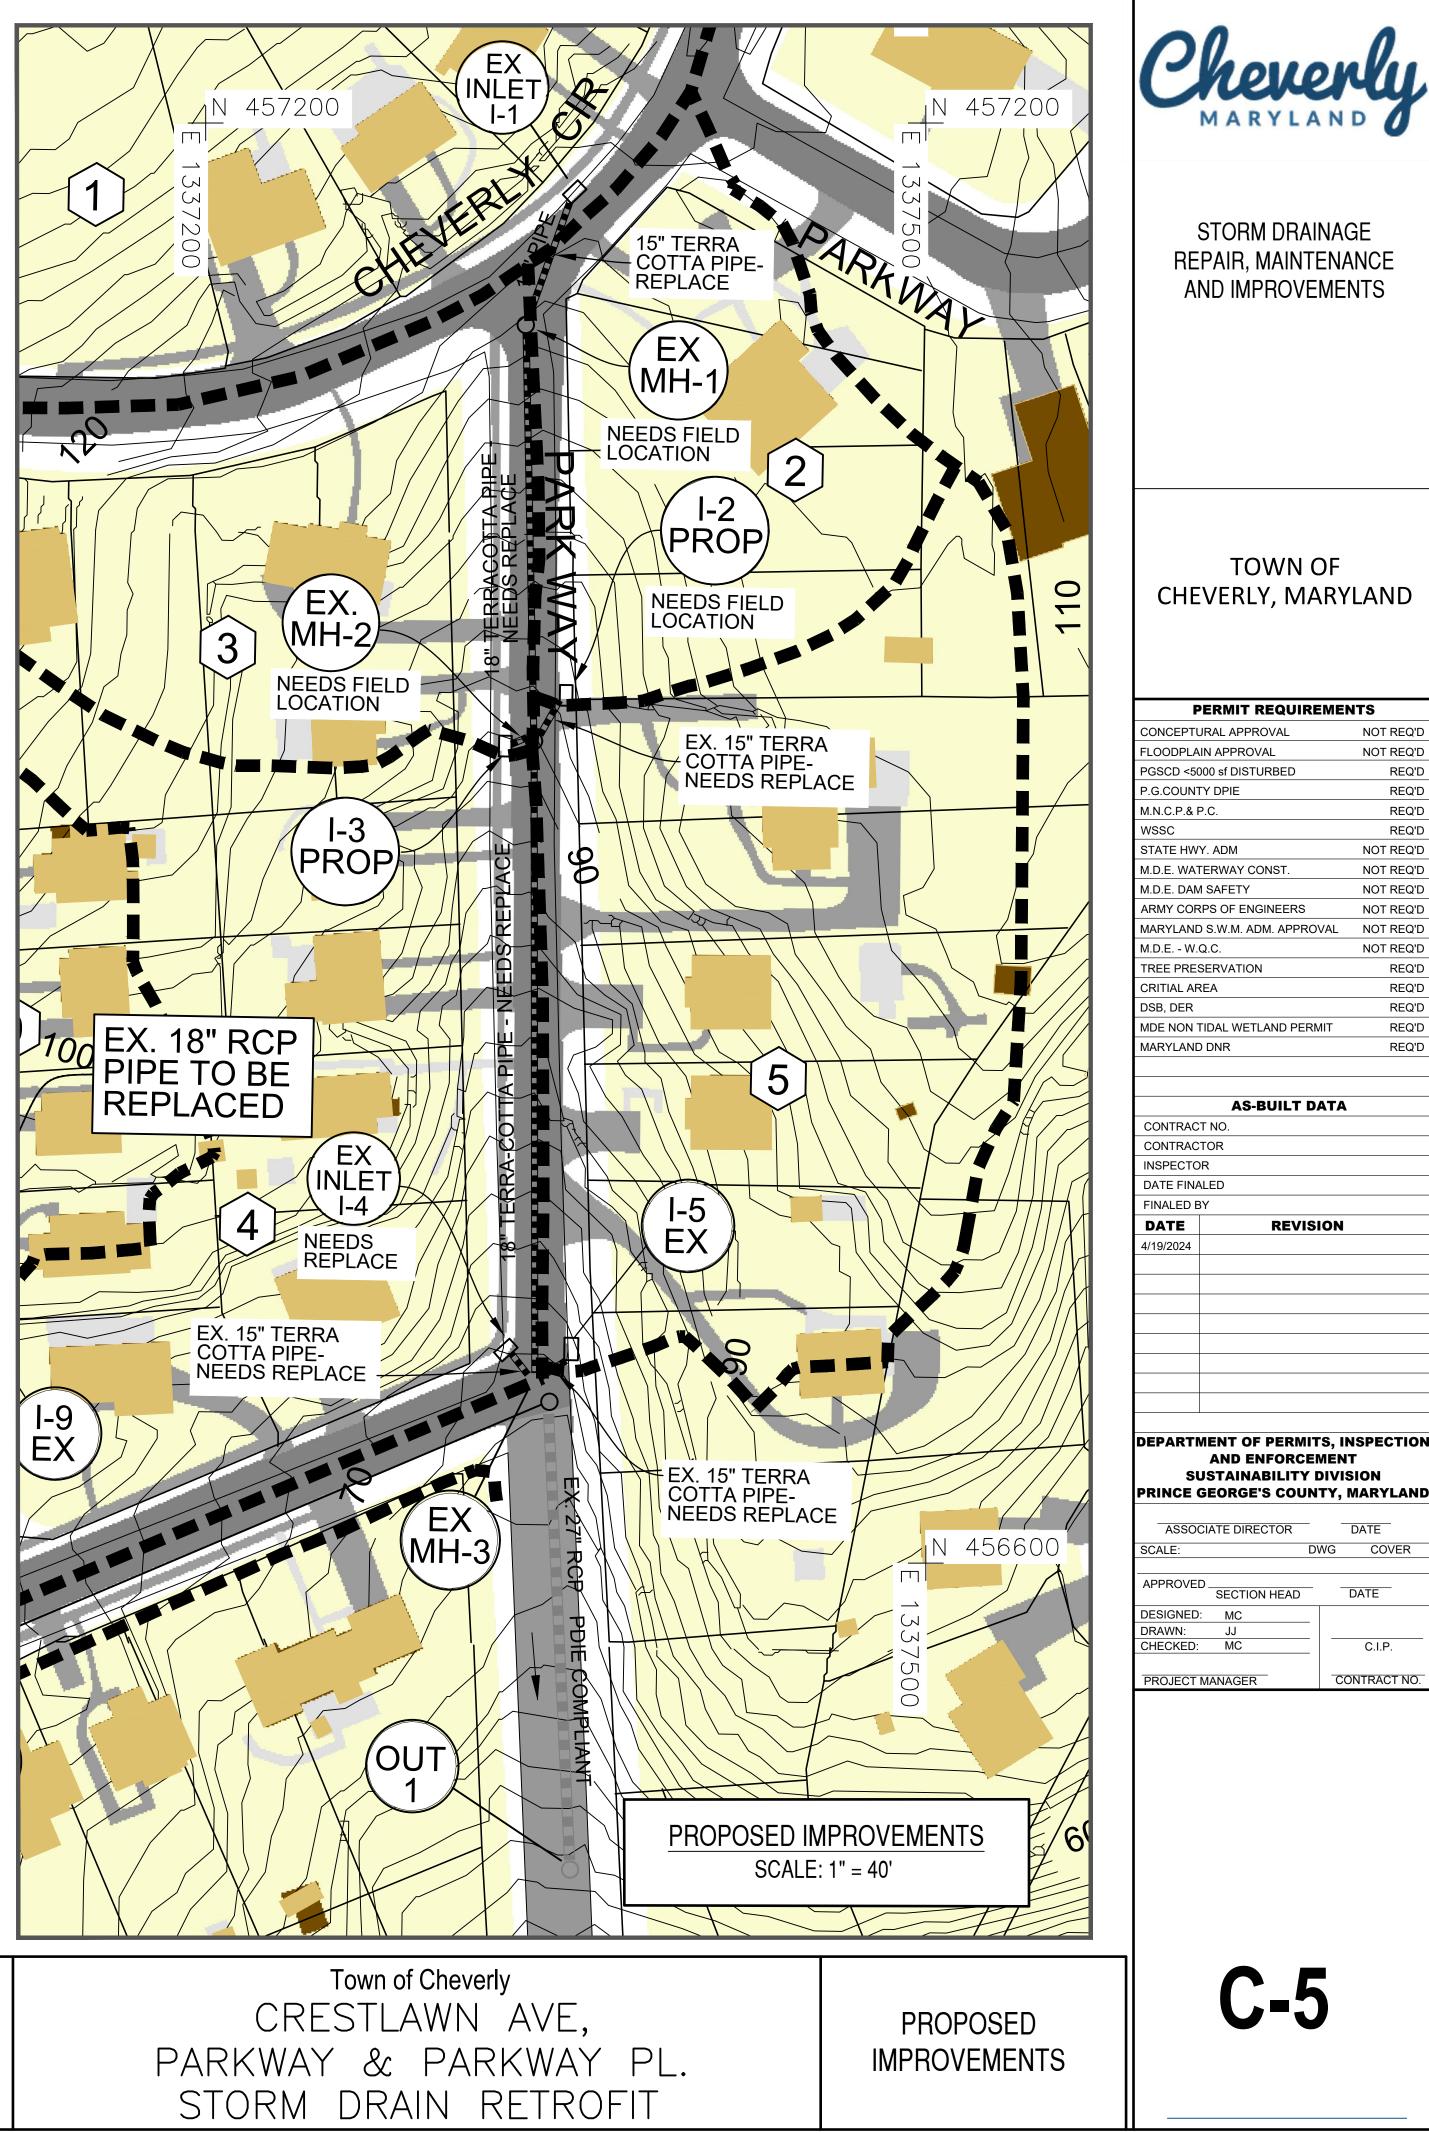

## NOTE

The primary intention of this plan is a concept to remove, re-construct and improve failing storm drain systems located along Crestlawn Ave, Park Way and Parkway Place in the Town of Cheverly. Extensive camera investigations have determined that obsolete Vitrified Clay pipe exists as well as extensive system collapse, failure and inadequate system design. Due to partial absence of surface structure evidence however, the assumption was made that the existing storm drain which must be removed and replaced is located in the center of the road right-of-way. Further, due to age and available records, information at this time suggests that the system is paralleled by various utilities, to include water, sewer and gas on each side, with storm drain between. Therefore, five feet of clearance will be required between this proposed storm drain replacement system and all said existing parallel utilities. Prior to any construction or final plan approval, Miss Utility must be notified, all utilities identified, marked for surface location, and test pits (locations to be determined by engineer) must be provided for location confirmation and any potential conflicts requiring design final adjustments.

## TOWN OF CHEVERLY, MARYLAND

| PERMIT REQUIREMEN             | ITS       |
|-------------------------------|-----------|
| CONCEPTURAL APPROVAL          | NOT REQ'D |
| FLOODPLAIN APPROVAL           | NOT REQ'D |
| PGSCD <5000 sf DISTURBED      | REQ'D     |
| P.G.COUNTY DPIE               | REQ'D     |
| M.N.C.P.& P.C.                | REQ'D     |
| WSSC                          | REQ'D     |
| STATE HWY. ADM                | NOT REQ'D |
| M.D.E. WATERWAY CONST.        | NOT REQ'D |
| M.D.E. DAM SAFETY             | NOT REQ'D |
| ARMY CORPS OF ENGINEERS       | NOT REQ'D |
| MARYLAND S.W.M. ADM. APPROVAL | NOT REQ'D |
| M.D.E W.Q.C.                  | NOT REQ'D |
| TREE PRESERVATION             | REQ'D     |
| CRITIAL AREA                  | REQ'D     |
| DSB, DER                      | REQ'D     |
| MDE NON TIDAL WETLAND PERMIT  | REQ'D     |
| MARYLAND DNR                  | REQ'D     |
|                               |           |

#### **AS-BUILT DATA**

| CONTRAC               | CT NO.   |  |
|-----------------------|----------|--|
| CONTRAC               | TOR      |  |
| INSPECTO              | )R       |  |
| DATE FINA             | ALED     |  |
| FINALED E             | 3Y       |  |
|                       |          |  |
| DATE                  | REVISION |  |
| <b>DATE</b> 4/19/2024 | REVISION |  |
|                       | REVISION |  |
|                       | REVISION |  |
|                       | REVISION |  |

DEPARTMENT OF PERMITS, INSPECTION AND ENFORCEMENT SUSTAINABILITY DIVISION NCE GEORGE'S COUNTY. MARYLAND

|                    |     | ,            |
|--------------------|-----|--------------|
| ASSOCIATE DIRECTOR |     | DATE         |
| SCALE:             | DWG | G COVER      |
|                    |     |              |
| APPROVED           |     | DATE         |
| DESIGNED: MC       |     |              |
| DRAWN: JJ          |     |              |
| CHECKED: MC        |     | C.I.P.       |
| PROJECT MANAGER    | -   | CONTRACT NO. |