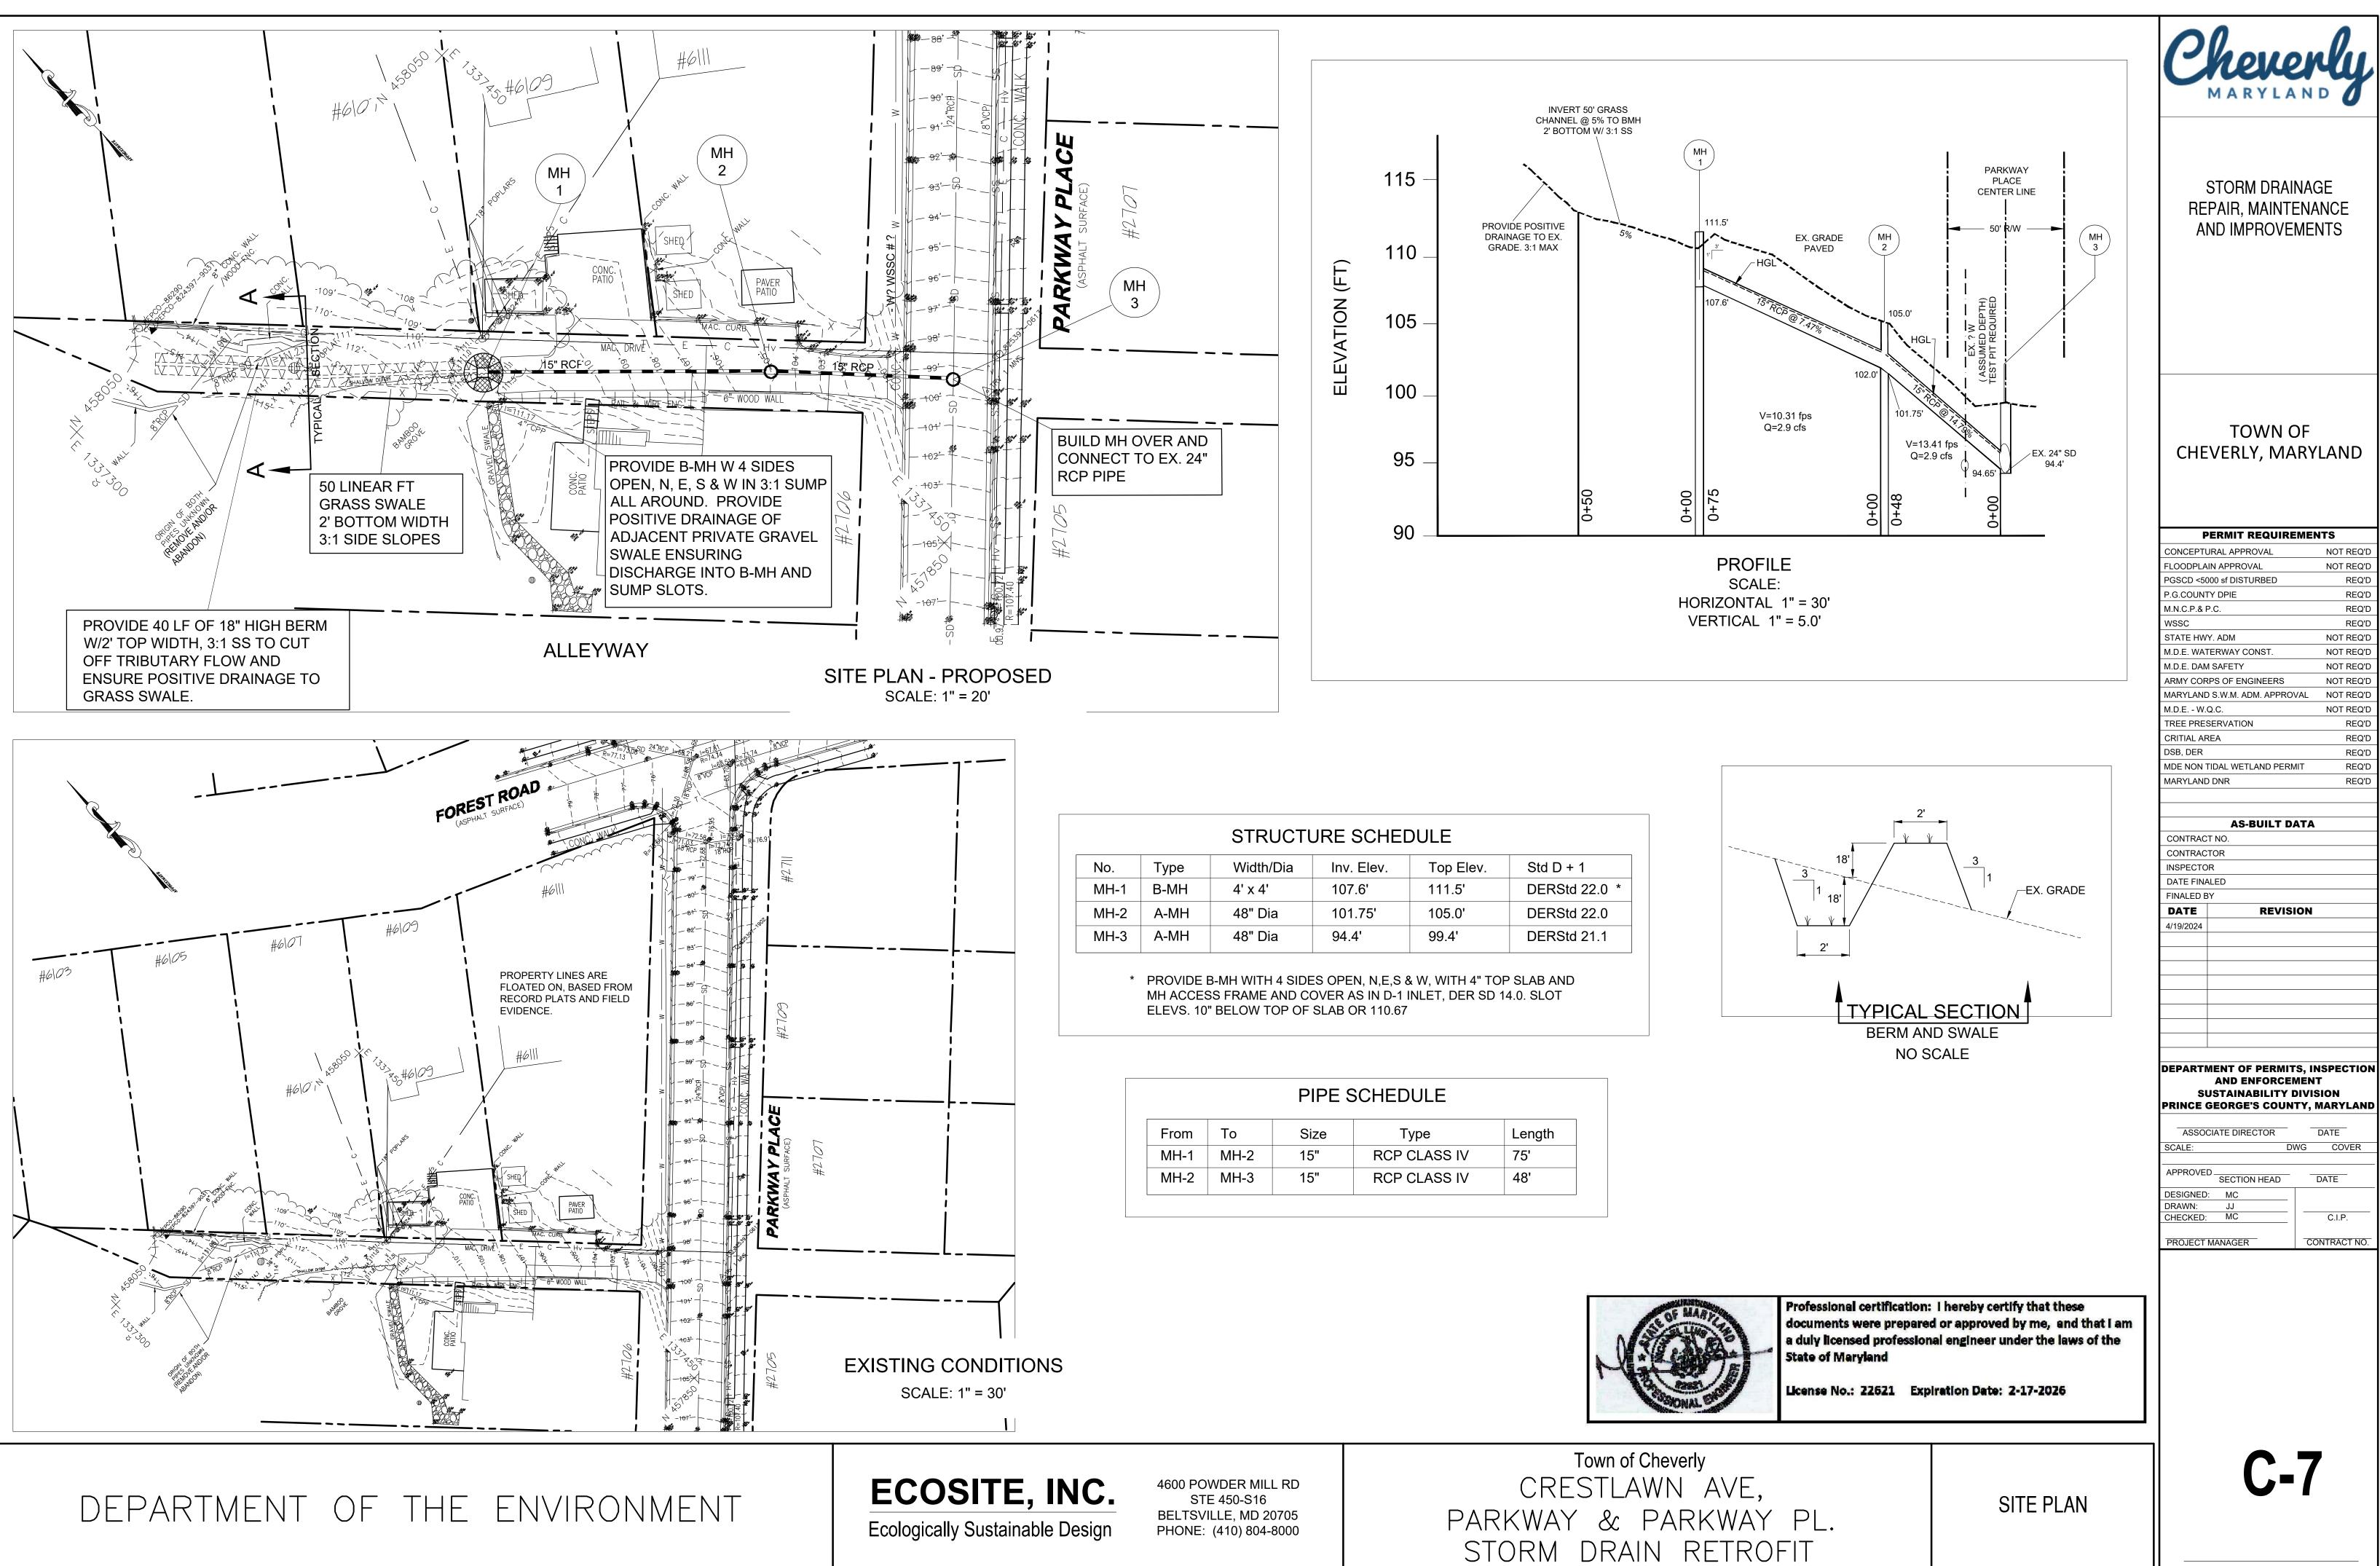

## NOTE

The primary intention of this plan is a concept to remove, re-construct and improve failing storm drain systems located along Crestlawn Ave, Park Way and Parkway Place in the Town of Cheverly. Extensive camera investigations have determined that obsolete Vitrified Clay pipe exists as well as extensive system collapse, failure and inadequate system design. Due to partial absence of surface structure evidence however, the assumption was made that the existing storm drain which must be removed and replaced is located in the center of the road right-of-way. Further, due to age and available records, information at this time suggests that the system is paralleled by various utilities, to include water, sewer and gas on each side, with storm drain between. Therefore, five feet of clearance will be required between this proposed storm drain replacement system and all said existing parallel utilities. Prior to any construction or final plan approval, Miss Utility must be notified, all utilities identified, marked for surface location, and test pits (locations to be determined by engineer) must be provided for location confirmation and any potential conflicts requiring design final adjustments.

#### **GENERAL STORM DRAIN AND PAVING NOTES** ORIGINAL STREET NAME APPROVAL NUMBER

1. INFORMATION CONCERNING UNDERGROUND UTILITIES WAS OBTAINED FROM AVAILABLE RECORDS, BUT THE CONTRACTOR MUST DETERMINE THE EXACT LOCATION AND ELEVATION OF THE MAINS BY DIGGING TEST PITS, BY HAND OR VACUUM, AT UTILITY CROSSINGS WELL IN ADVANCE OF TRENCHING. IF CLEARANCES TO WATER AND SEWER LINES ARE LESS THAN SHOWN ON THIS PLAN, OR LESS THAN TWELVE (12) INCHES, CONTACT THE DEPARTMENT OF PERMITTING INSPECTION AND ENFORCEMENT (DPIE) INSPECTOR BEFORE PROCEEDING WITH CONSTRUCTION.