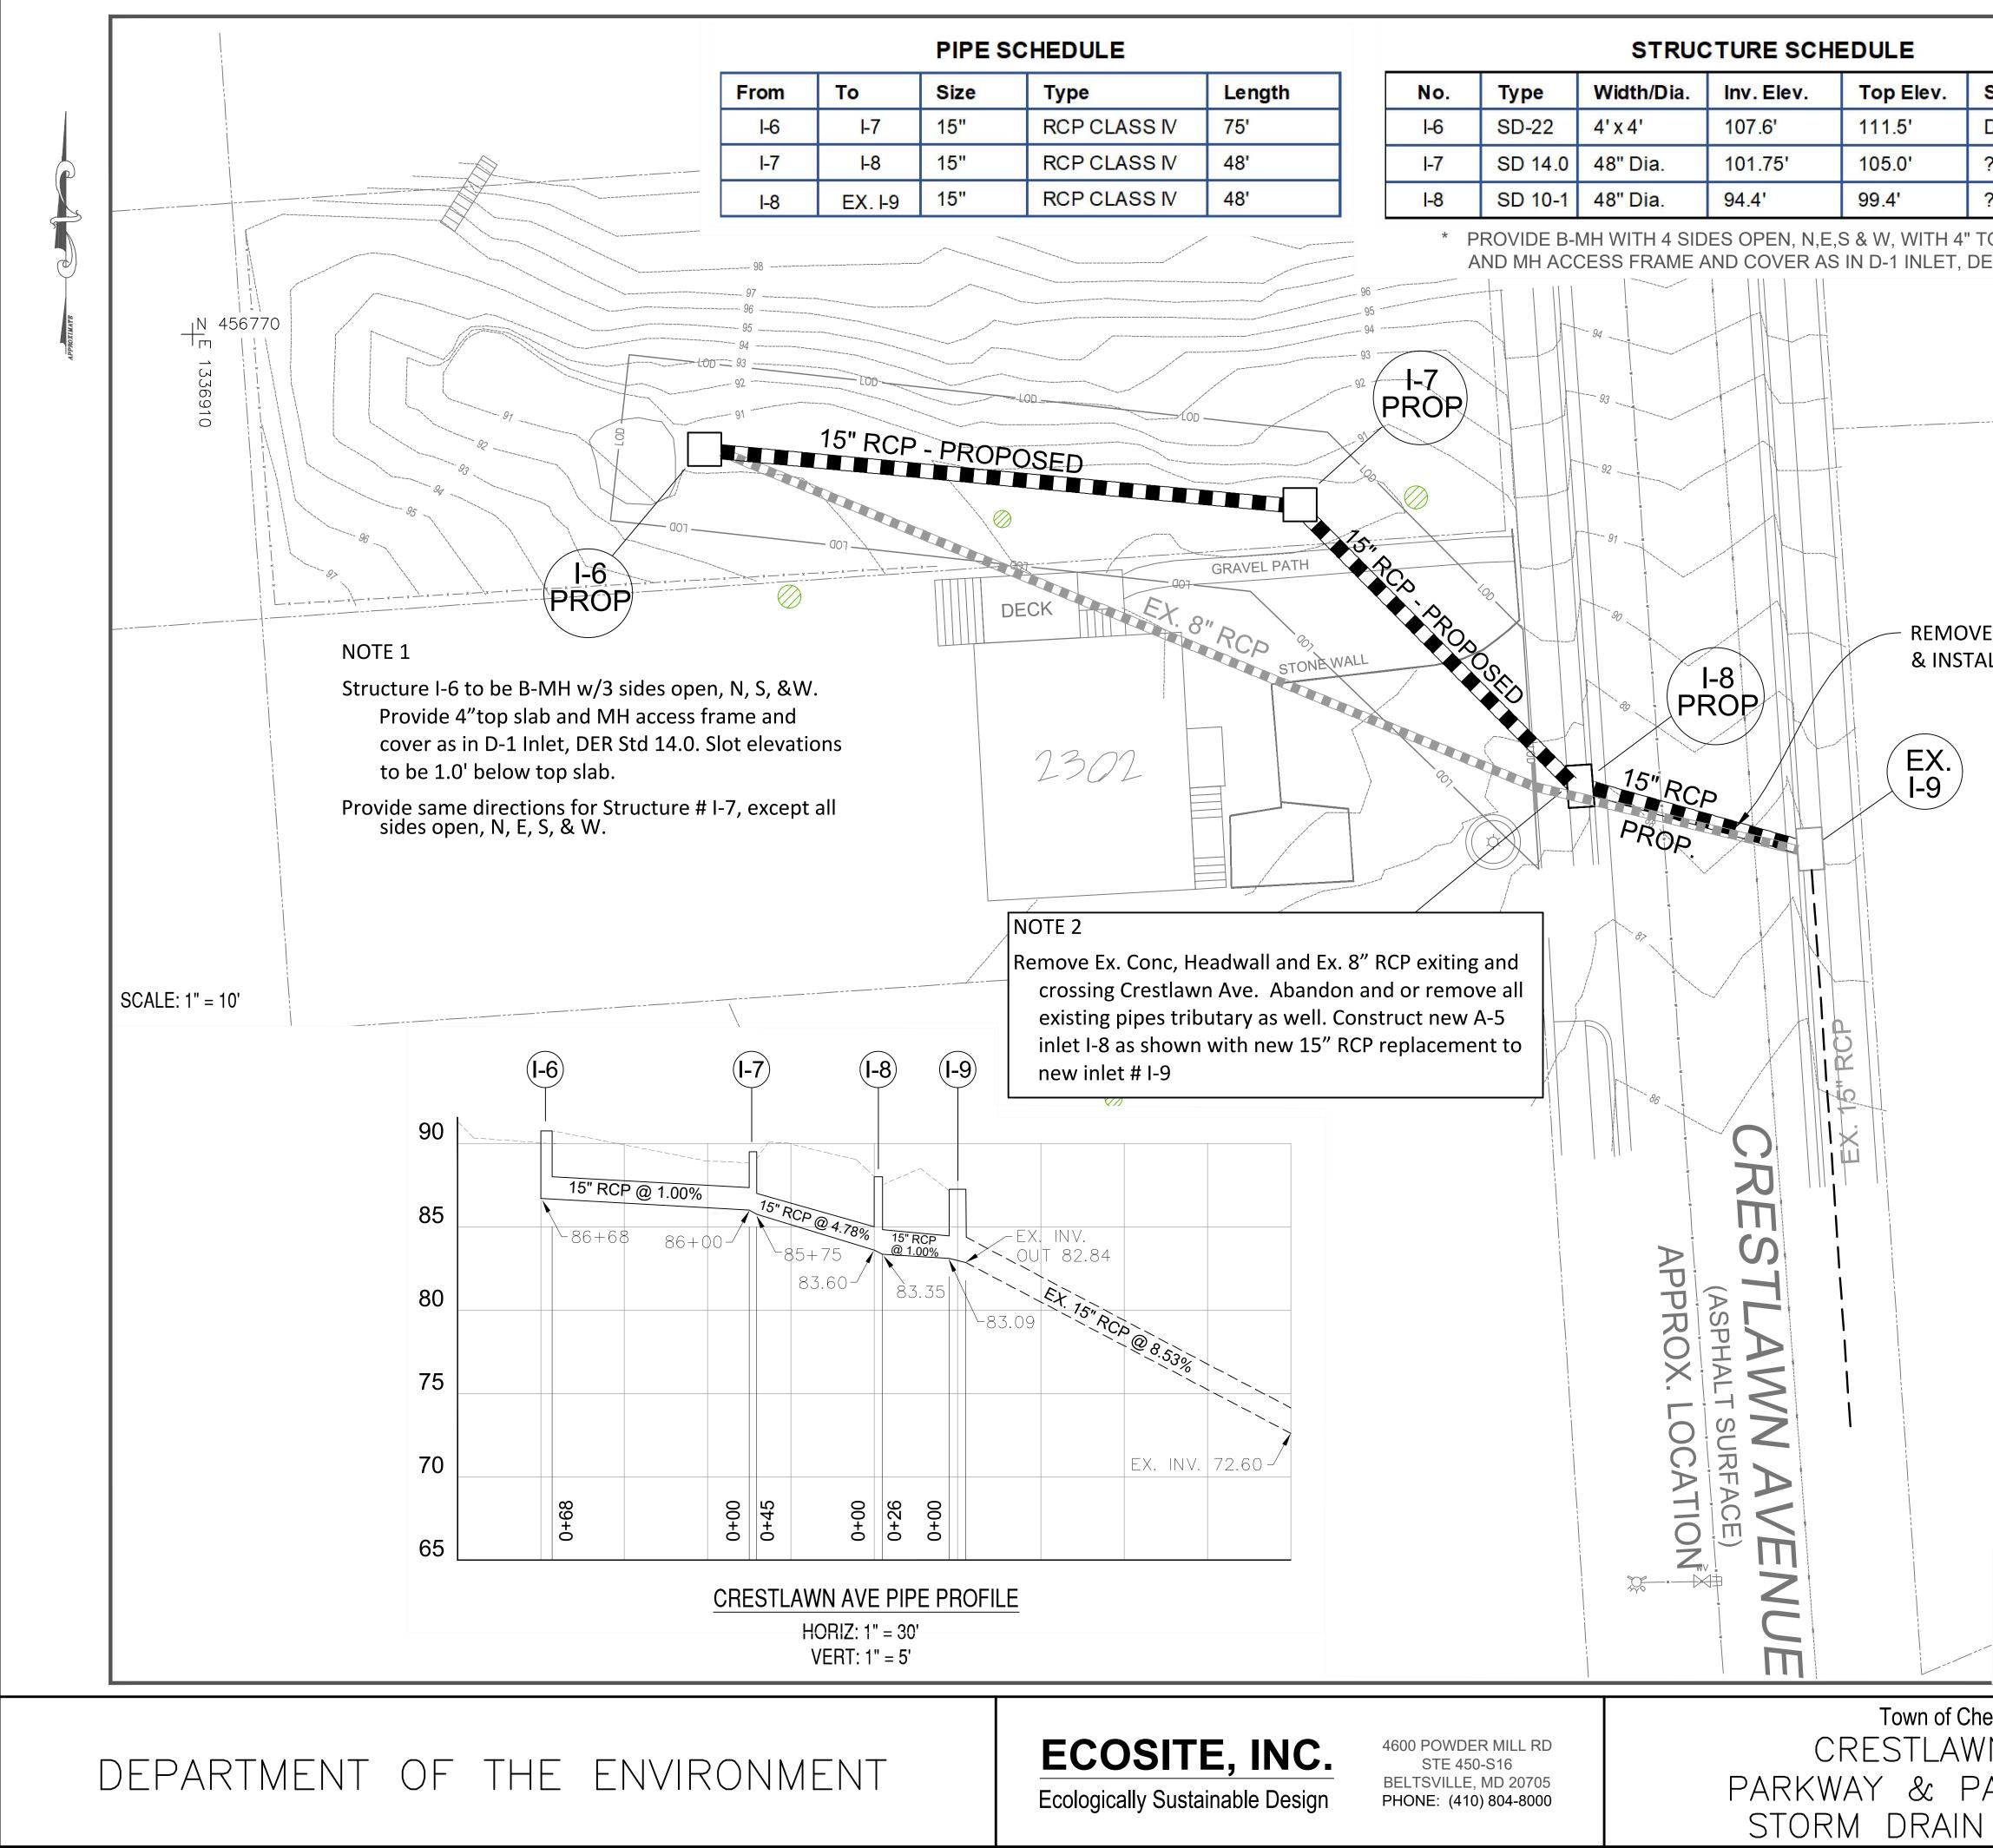

STORM DRAIN NETWORK

| Std D + 1<br>DERStd 22.0 *                   |                                                              |                                                                                                                                                                | Cheverly<br>MARYLAND                                                                                                                                                                              |
|----------------------------------------------|--------------------------------------------------------------|----------------------------------------------------------------------------------------------------------------------------------------------------------------|---------------------------------------------------------------------------------------------------------------------------------------------------------------------------------------------------|
| ?<br>?<br>TOP SLAB<br>ER SD 14.0             |                                                              |                                                                                                                                                                | STORM DRAINAGE<br>REPAIR, MAINTENANCE<br>AND IMPROVEMENTS                                                                                                                                         |
| N 456770<br>                                 |                                                              |                                                                                                                                                                |                                                                                                                                                                                                   |
|                                              |                                                              |                                                                                                                                                                | TOWN OF<br>CHEVERLY, MARYLAND                                                                                                                                                                     |
| E EX. 8" RCP<br>ALL 15" RCP                  |                                                              |                                                                                                                                                                | PERMIT REQUIREMENTSCONCEPTURAL APPROVALNOT REQ'DFLOODPLAIN APPROVALNOT REQ'DPGSCD <5000 sf DISTURBED                                                                                              |
|                                              |                                                              |                                                                                                                                                                | STATE HWY. ADMNOT REQ'DM.D.E. WATERWAY CONST.NOT REQ'DM.D.E. DAM SAFETYNOT REQ'DARMY CORPS OF ENGINEERSNOT REQ'DMARYLAND S.W.M. ADM. APPROVALNOT REQ'DM.D.E W.Q.C.NOT REQ'DTREE PRESERVATIONREQ'D |
|                                              |                                                              |                                                                                                                                                                | CRITIAL AREA       REQ'D         DSB, DER       REQ'D         MDE NON TIDAL WETLAND PERMIT       REQ'D         MARYLAND DNR       REQ'D         AS-BUILT DATA                                     |
|                                              |                                                              |                                                                                                                                                                | CONTRACT NO. CONTRACTOR INSPECTOR DATE FINALED FINALED BY DATE REVISION 4/19/2024                                                                                                                 |
|                                              |                                                              |                                                                                                                                                                | DEPARTMENT OF PERMITS, INSPECTION                                                                                                                                                                 |
| ⊣ <mark>N</mark> 456650<br>⊣ლ                |                                                              |                                                                                                                                                                | AND ENFORCEMENT<br>SUSTAINABILITY DIVISION<br>PRINCE GEORGE'S COUNTY, MARYLAND<br>ASSOCIATE DIRECTOR DATE<br>SCALE: DWG COVER<br>APPROVED                                                         |
| 1337130                                      |                                                              |                                                                                                                                                                | DESIGNED:       MC         DRAWN:       JJ         CHECKED:       MC         PROJECT MANAGER       CONTRACT NO.                                                                                   |
| COF MARIA                                    | documents were p<br>a duly licensed pro<br>State of Maryland | ication: I hereby certify that these<br>prepared or approved by me, and that I an<br>ofessional engineer under the laws of the<br>1 Expiration Date: 2-17-2026 |                                                                                                                                                                                                   |
| everly<br>/N AVE,<br>ARKWAY PL<br>  RETROFIT | •                                                            | PROPOSED<br>IMPROVEMENTS                                                                                                                                       | <b>C-4</b>                                                                                                                                                                                        |