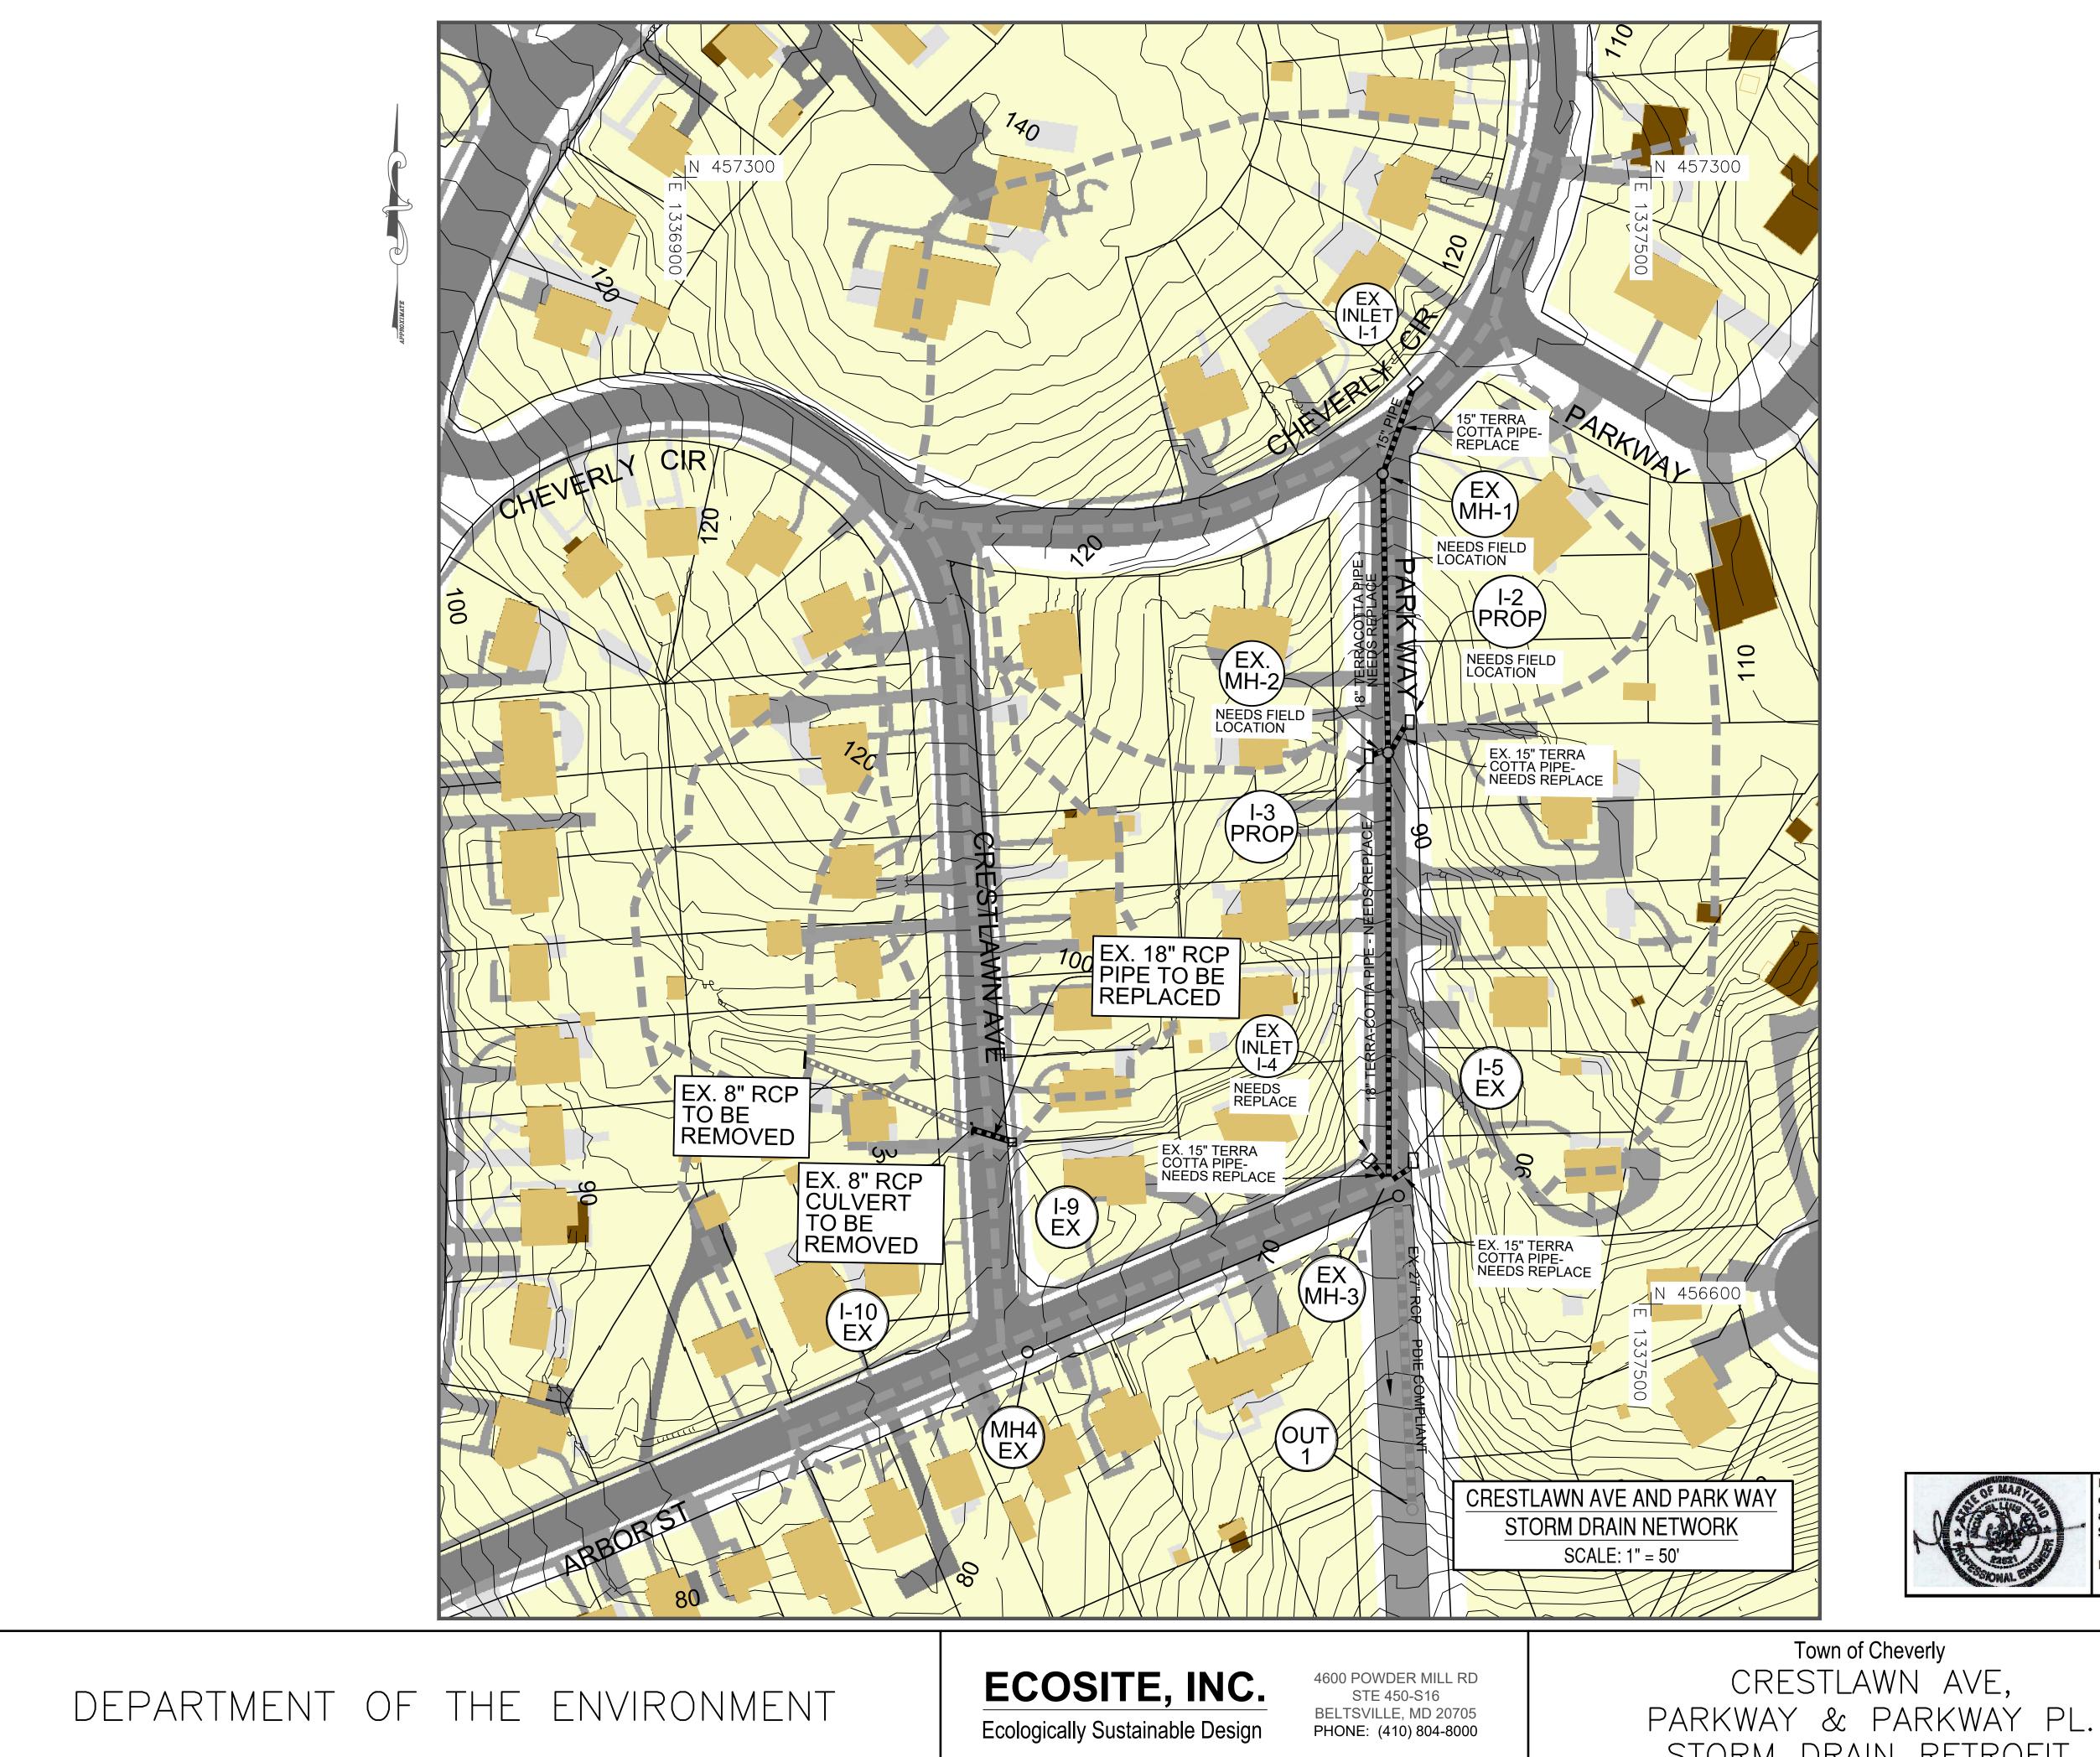

STORM DRAIN NETWORK

| Std D + 1<br>DERStd 22.0 *                   |                                                              |                                                                                                                                                                | Cheverly<br>MARYLAND                                                                                                                                                                              |
|----------------------------------------------|--------------------------------------------------------------|----------------------------------------------------------------------------------------------------------------------------------------------------------------|---------------------------------------------------------------------------------------------------------------------------------------------------------------------------------------------------|
| ?<br>?<br>TOP SLAB<br>ER SD 14.0             |                                                              |                                                                                                                                                                | STORM DRAINAGE<br>REPAIR, MAINTENANCE<br>AND IMPROVEMENTS                                                                                                                                         |
| N 456770<br>                                 |                                                              |                                                                                                                                                                |                                                                                                                                                                                                   |
|                                              |                                                              |                                                                                                                                                                | TOWN OF<br>CHEVERLY, MARYLAND                                                                                                                                                                     |
| E EX. 8" RCP<br>ALL 15" RCP                  |                                                              |                                                                                                                                                                | PERMIT REQUIREMENTSCONCEPTURAL APPROVALNOT REQ'DFLOODPLAIN APPROVALNOT REQ'DPGSCD <5000 sf DISTURBED                                                                                              |
|                                              |                                                              |                                                                                                                                                                | STATE HWY. ADMNOT REQ'DM.D.E. WATERWAY CONST.NOT REQ'DM.D.E. DAM SAFETYNOT REQ'DARMY CORPS OF ENGINEERSNOT REQ'DMARYLAND S.W.M. ADM. APPROVALNOT REQ'DM.D.E W.Q.C.NOT REQ'DTREE PRESERVATIONREQ'D |
|                                              |                                                              |                                                                                                                                                                | CRITIAL AREA       REQ'D         DSB, DER       REQ'D         MDE NON TIDAL WETLAND PERMIT       REQ'D         MARYLAND DNR       REQ'D         AS-BUILT DATA                                     |
|                                              |                                                              |                                                                                                                                                                | CONTRACT NO. CONTRACTOR INSPECTOR DATE FINALED FINALED BY DATE REVISION 4/19/2024                                                                                                                 |
|                                              |                                                              |                                                                                                                                                                | DEPARTMENT OF PERMITS, INSPECTION                                                                                                                                                                 |
| ⊣ <mark>N</mark> 456650<br>⊣ლ                |                                                              |                                                                                                                                                                | AND ENFORCEMENT<br>SUSTAINABILITY DIVISION<br>PRINCE GEORGE'S COUNTY, MARYLAND<br>ASSOCIATE DIRECTOR DATE<br>SCALE: DWG COVER<br>APPROVED                                                         |
| 1337130                                      |                                                              |                                                                                                                                                                | DESIGNED:       MC         DRAWN:       JJ         CHECKED:       MC         PROJECT MANAGER       CONTRACT NO.                                                                                   |
| COF MARIA                                    | documents were p<br>a duly licensed pro<br>State of Maryland | ication: I hereby certify that these<br>prepared or approved by me, and that I an<br>ofessional engineer under the laws of the<br>1 Expiration Date: 2-17-2026 |                                                                                                                                                                                                   |
| everly<br>/N AVE,<br>ARKWAY PL<br>  RETROFIT | •                                                            | PROPOSED<br>IMPROVEMENTS                                                                                                                                       | <b>C-4</b>                                                                                                                                                                                        |