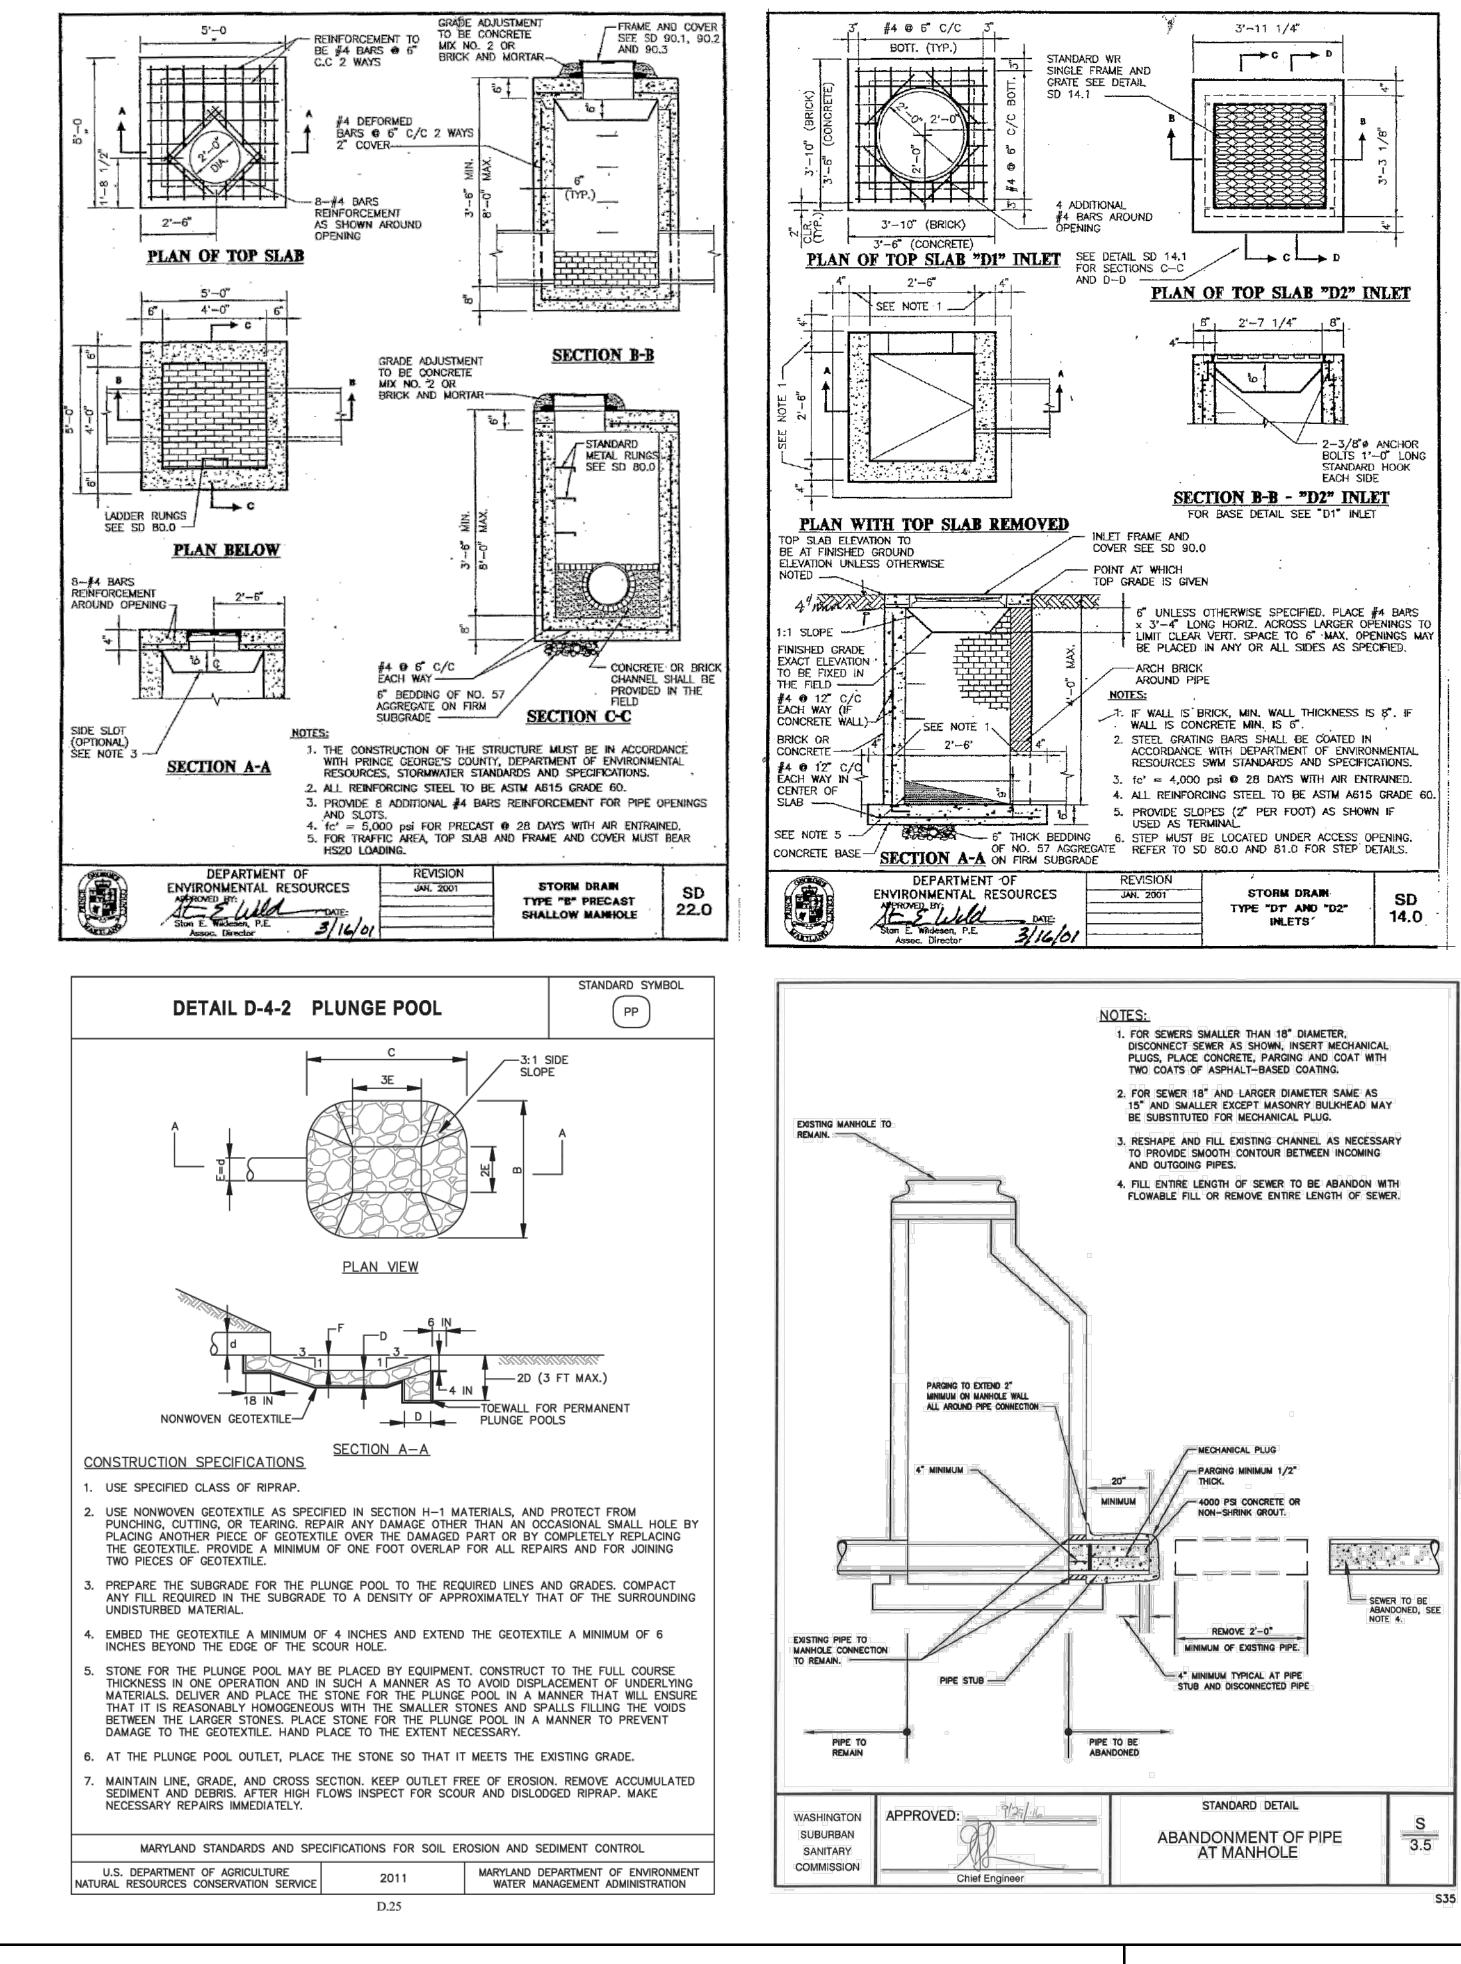

3. FOR TYPES OF STORM DRAIN STRUCTURES, REFER TO THE LATEST STANDARD DETAILS OF PRINCE GEORGE'S COUNTY DEPARTMENT OF PUBLIC WORKS AND TRANSPORTATION. UNLESS OTHERWISE NOTED.

4. ALL ROADWAY CONSTRUCTION SHALL BE PERFORMED IN ACCORDANCE WITH THE FOLLOWING: THE DPW&T SPECIFICATIONS AND STANDARDS FOR ROADWAYS AND BRIDGES THE PRINCE GEORGE'S COUNTY CODE, SUBTITLE 23, ROAD ORDINANCE; AND THE PRINCE GEORGE'S COUNTY POLICY AND SPECIFICATION FOR UTILITY INSTALLATION AND MAINTENANCE.

5. ALL INLET TOP SLAB FRONT FACES SHALL BE PAINTED WITH THE FOLLOWING CHESAPEAKE BAY DRAINAGE, "DON'T DUMP" (STANDARD 82.0).

6. CONTRACTORS SHALL ADJUST ALL EXISTING UTILITIES AS NEEDED TO CONSTRUCT PROPOSED ROAD IMPROVEMENTS. ADJUSTMENTS MAY INCLUDE BUT NOT LIMITED TO MANHOLE COVERS, VALVES, FIRE HYDRANTS, STORM DRAIN INLETS, STREET LIGHTS, TRAFFIC SIGNALS STRUCTURES, UTILITY POLES, SIDEWALKS, BURIED UTILITY CONDUIT