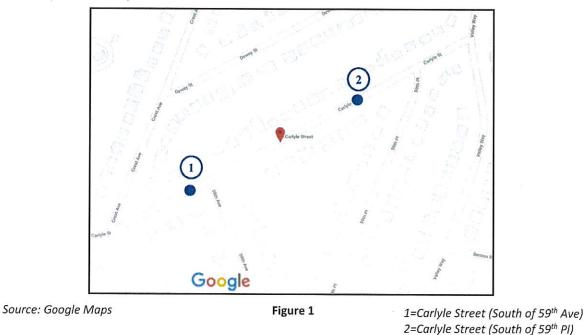

#### Introduction:

This memorandum documents the TOC residents' request for traffic calming devices along Carlyle Street between Crest Avenue and Valley Way to reduce vehicle speeds. The decline in vehicle speeds would support a safer environment for children to play and residents to walk and bike. Carlyle Street is assumed to run in a north-south direction (See Figure 1). Property owner signatures were initially obtained as part of the Petition for Traffic Calming Devices in which a minimum of 60% must be obtained (See Exhibit A).

#### Notes:

1) Location #1: Carlyle Street (South of 59th Avenue)

2) Location #2: Carlyle Street (South of 59<sup>th</sup> Place)

3) 85<sup>th</sup> percentile speed is the speed at or below which 85% of motorists traveled.