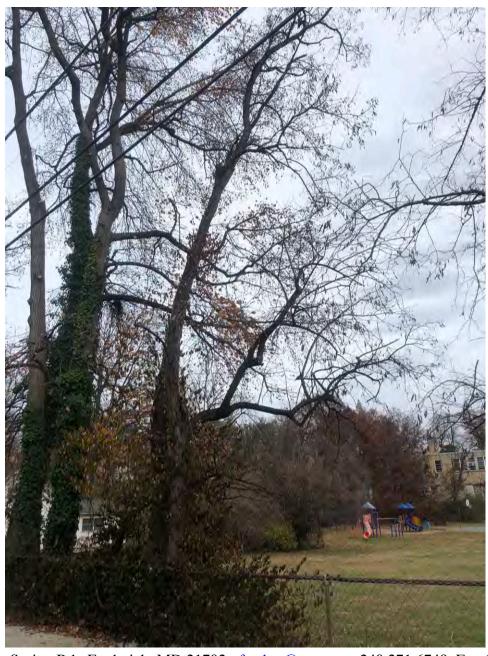

## RE: Public Tree Removal 2300 Belleview Way in HLD Gardenhour Field Snag 24" diameter at 4.5' above ground level. Remove.

7826 Spout Spring Rd., Frederick, MD 21702, tfeather@xecu.net, 240 271 6749, Fax (301) 662-9315 MD Tree Expert License#880, ISA Certification #PD-0715, MD Pesticide Applicator#2070-5937