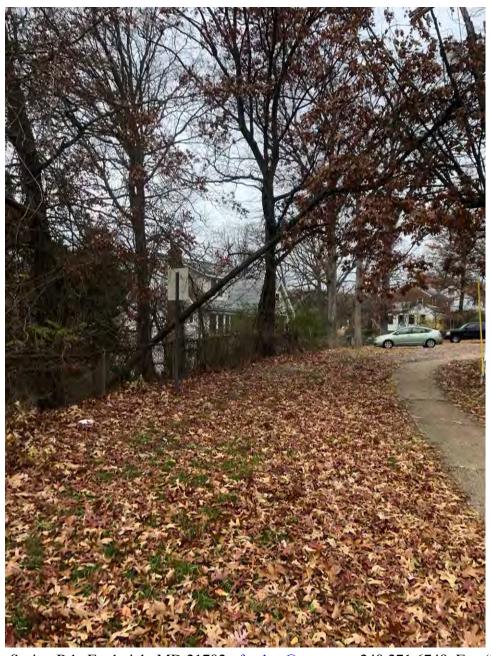

## **RE:** Public Tree Removal 2300 Belleview Way in HLD Gardenhour Field Black Locust 16" diameter at 4.5' above ground level. 50% dead, leaning over dumpsters, remove.

7826 Spout Spring Rd., Frederick, MD 21702, tfeather@xecu.net, 240 271 6749, Fax (301) 662-9315 MD Tree Expert License#880, ISA Certification #PD-0715, MD Pesticide Applicator#2070-5937