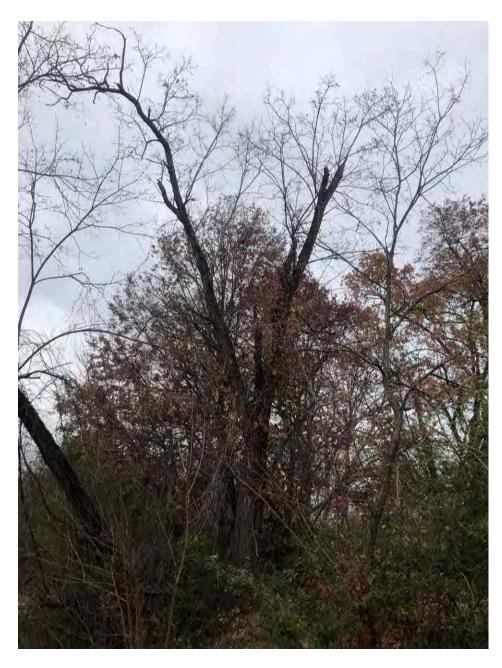

# **RE:** Public Tree Removal 2300 Belleview Way in HLD Gardenhour Field Black Locust 20 " diameter at 4.5' above ground level. 75% dead, remove.

7826 Spout Spring Rd., Frederick, MD 21702, tfeather@xecu.net, 240 271 6749, Fax (301) 662-9315 MD Tree Expert License#880, ISA Certification #PD-0715, MD Pesticide Applicator#2070-5937