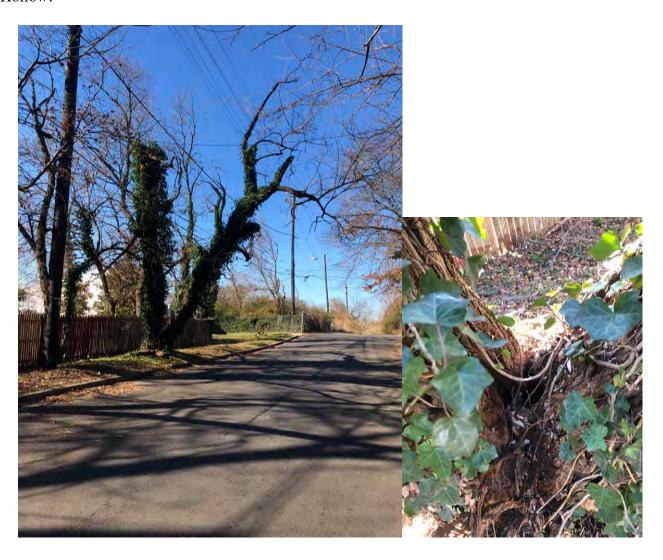

Advisors for: Landscape Development

Landscape Management, Plant Pest Management

Town of Cheverly 6401 Forest Road Cheverly, MD 20785 December 16, 2019

# **RE:** Public Tree Removal 2300 Belleview Way in HLD Gardenhour Field Sweetgum 19" diameter at 4.5' above ground level. Hollow, emove.

Tolbert V. Feather, Ph.D.

Advisors for: Landscape Development

Landscape Management, Plant Pest Management