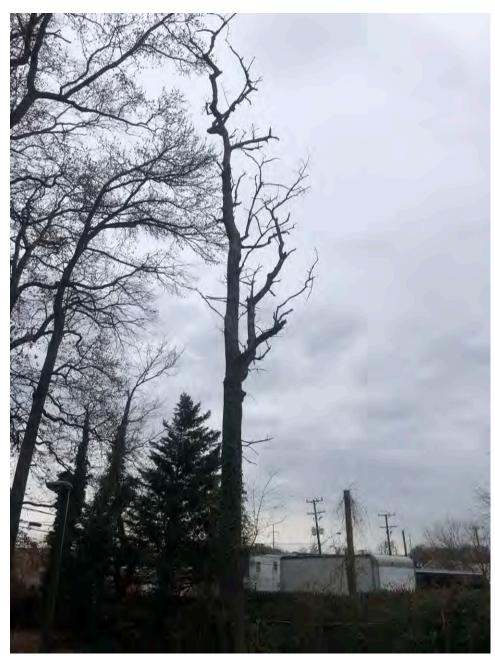

#### RE: Public Tree Removal 2414 57th Avenue on Belmont Street

Black Locust 38" diameter at 4.5' above ground level. May not be on right of way. Hollow.