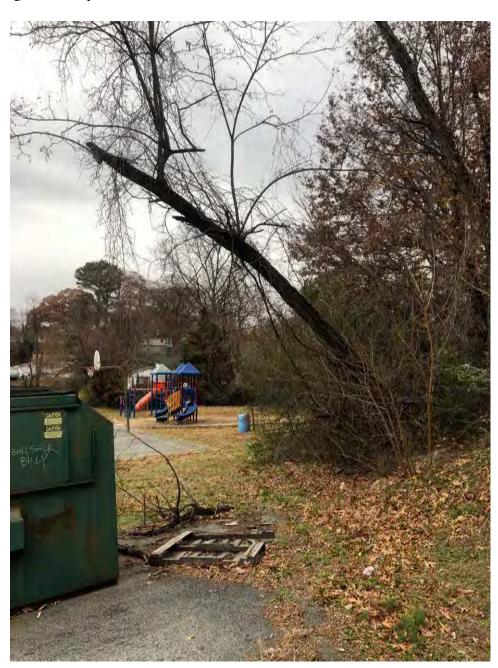

# RE: Public Tree Removal 2300 Belleview Way in HLD Gardenhour Field Black Locust 8" diameter at 4.5' above ground level. Dead, leaning over fence, remove.

7826 Spout Spring Rd., Frederick, MD 21702, tfeather@xecu.net, 240 271 6749, Fax (301) 662-9315 MD Tree Expert License#880, ISA Certification #PD-0715, MD Pesticide Applicator#2070-5937