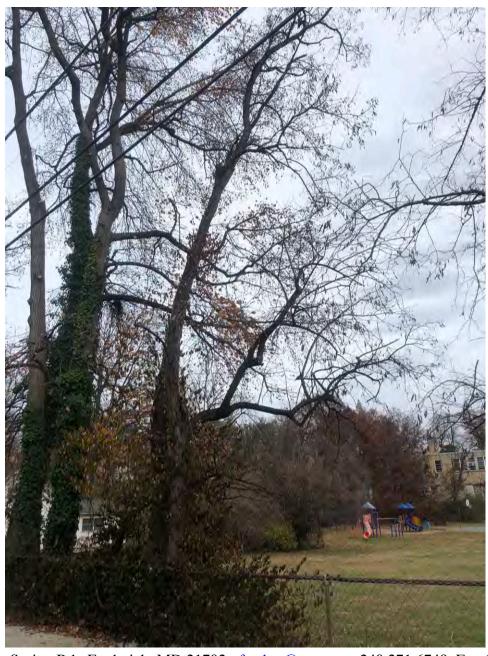

# **RE:** Public Tree Removal 2300 Belleview Way in HLD Gardenhour Field Sweetgum 19" diameter at 4.5' above ground level. Hollow, emove.

Tolbert V. Feather, Ph.D.

Advisors for: Landscape Development

Landscape Management, Plant Pest Management