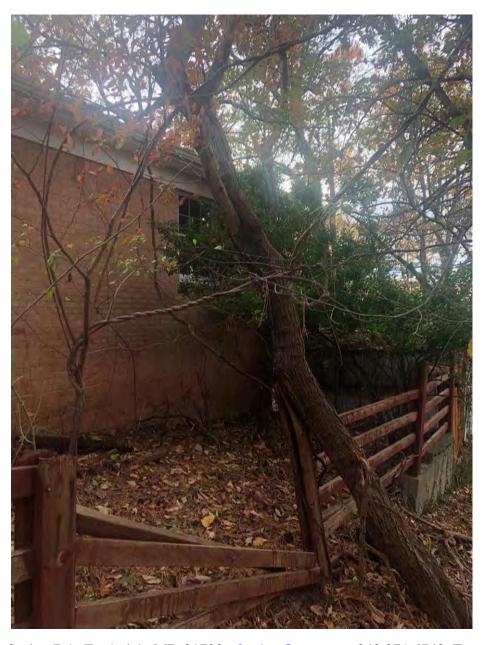

#### RE: Public Tree Removal 3304 Tremont Avenue in woods

Black Cherry 7" diameter at 4.5' above ground level. Heavily leaning over fence.

7826 Spout Spring Rd., Frederick, MD 21702, tfeather@xecu.net, 240 271 6749, Fax (301) 662-9315 MD Tree Expert License#880, ISA Certification #PD-0715, MD Pesticide Applicator#2070-5937

#### RE: Public Tree Removal 3304 Tremont Avenue in woods

Mulberry 9" diameter at 4.5' above ground level. Heavily leaning over garage.

7826 Spout Spring Rd., Frederick, MD 21702, tfeather@xecu.net, 240 271 6749, Fax (301) 662-9315 MD Tree Expert License#880, ISA Certification #PD-0715, MD Pesticide Applicator#2070-5937