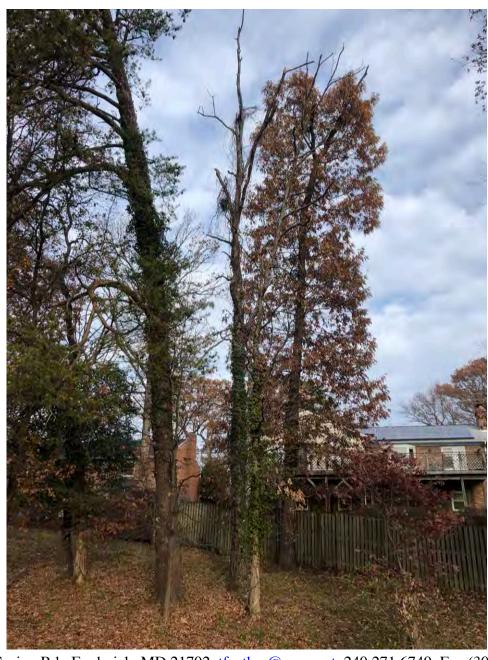

### **RE: Public Tree Removal 3011 Crest Avenue**

Ash 21" diameter at 4.5' above ground level. Hollow.

Tolbert V. Feather, Ph.D.

Advisors for: Landscape Development

Landscape Management, Plant Pest Management

### **RE: Public Tree Removal 5711 Newton Street**

Red Maple 16" diameter at 4.5' above ground level. 50% dead, decay at base.

7826 Spout Spring Rd., Frederick, MD 21702, tfeather@xecu.net, 240 271 6749, Fax (301) 662-9315 MD Tree Expert License#880, ISA Certification #PD-0715, MD Pesticide Applicator#2070-5937