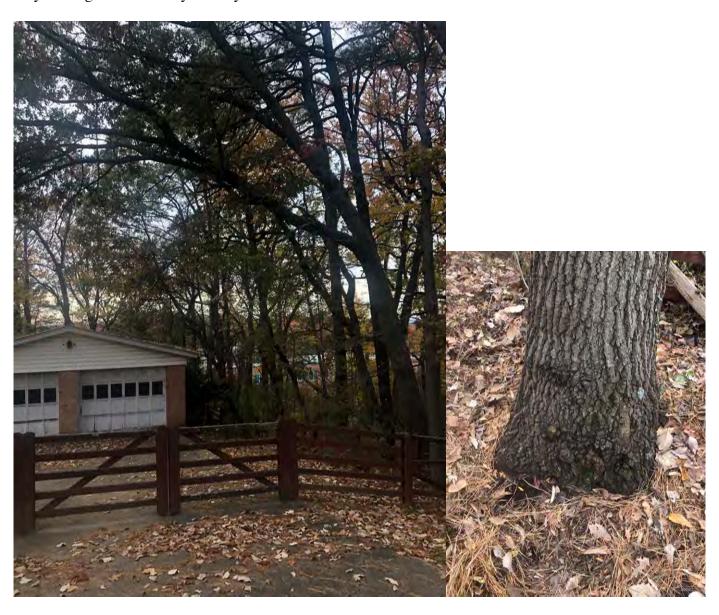

### RE: Public Tree Removal 3304 Tremont Avenue in woods

Pin Oak 20 "diameter at 4.5" above ground level. Heavily leaning over driveway. Decay at base

Tolbert V. Feather, Ph.D.

Advisors for: Landscape Development