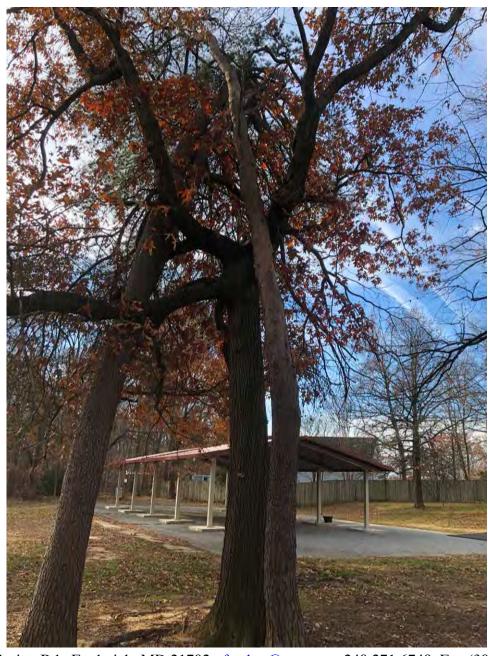

### RE: Public Tree Removal 6401 Forest Road near basketball court

Bradford Pear 13" diameter at 4.5' above ground level. Hollow, remove.

7826 Spout Spring Rd., Frederick, MD 21702, tfeather@xecu.net, 240 271 6749, Fax (301) 662-9315 MD Tree Expert License#880, ISA Certification #PD-0715, MD Pesticide Applicator#2070-5937

### RE: Public Tree Removal 6401 Forest Road along track

Oak 16" diameter at 4.5' above ground level. Dead, remove.

7826 Spout Spring Rd., Frederick, MD 21702, tfeather@xecu.net, 240 271 6749, Fax (301) 662-9315 MD Tree Expert License#880, ISA Certification #PD-0715, MD Pesticide Applicator#2070-5937

### RE: Public Tree Removal 6401 Forest Road near basketball court

Virginia Pine 17" diameter at 4.5' above ground level. 50% dead.

7826 Spout Spring Rd., Frederick, MD 21702, tfeather@xecu.net, 240 271 6749, Fax (301) 662-9315 MD Tree Expert License#880, ISA Certification #PD-0715, MD Pesticide Applicator#2070-5937

### RE: Public Tree Removal 6401 Forest Road near basketball court

Virginia Pine 23" diameter at 4.5' above ground level. Split trunk entangled in pin oak, remove.

7826 Spout Spring Rd., Frederick, MD 21702, tfeather@xecu.net, 240 271 6749, Fax (301) 662-9315 MD Tree Expert License#880, ISA Certification #PD-0715, MD Pesticide Applicator#2070-5937