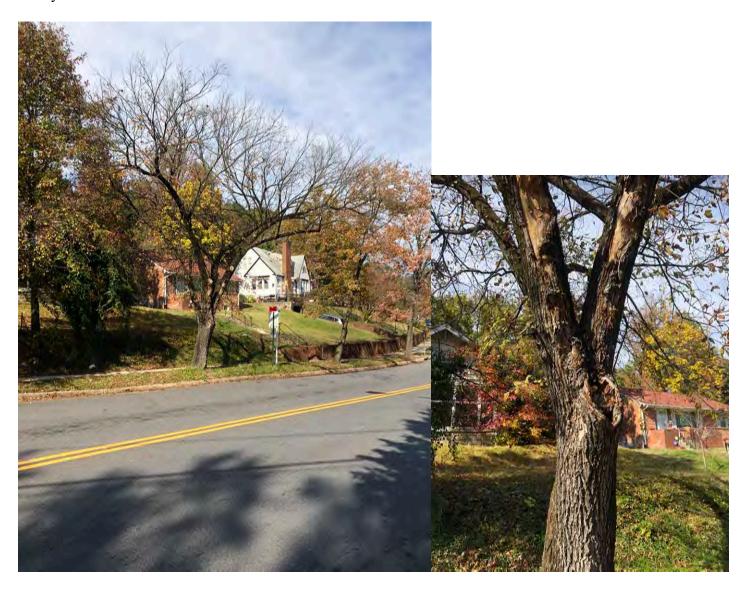

### RE: Public Tree Removal 2301 Cheverly Avenue on Arbor Street.

Red Maple 10" diameter at 4.5' above ground level. 50% dead, remove. Photo from Google Street View July, 2012

7826 Spout Spring Rd., Frederick, MD 21702, tfeather@xecu.net, 240 271 6749, Fax (301) 662-9315 MD Tree Expert License#880, ISA Certification #PD-0715, MD Pesticide Applicator#2070-5937