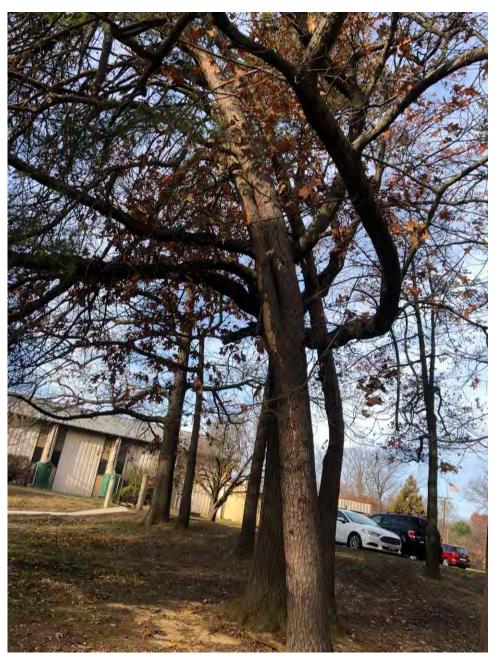

### **RE: Public Tree Removal 2305 Cheverly Avenue**

Pin Oak 26" diameter at 4.5' above ground level. Center of tree dead.

7826 Spout Spring Rd., Frederick, MD 21702, tfeather@xecu.net, 240 271 6749, Fax (301) 662-9315 MD Tree Expert License#880, ISA Certification #PD-0715, MD Pesticide Applicator#2070-5937

### RE: Public Tree Removal 2307 Cheverly Avenue

Pin Oak 37" diameter at 4.5' above ground level. 50% dead.

7826 Spout Spring Rd., Frederick, MD 21702, tfeather@xecu.net, 240 271 6749, Fax (301) 662-9315 MD Tree Expert License#880, ISA Certification #PD-0715, MD Pesticide Applicator#2070-5937

### **RE: Public Tree Removal 2312 Cheverly Avenue**

Pin Oak 28" diameter at 4.5' above ground level. Decay in upper and lower trunk, remove.

Tolbert V. Feather, Ph.D.

Advisors for: Landscape Development

### **RE: Public Tree Removal 2316 Cheverly Avenue**

Pin Oak 21" diameter at 4.5' above ground level. 50% dead.

7826 Spout Spring Rd., Frederick, MD 21702, tfeather@xecu.net, 240 271 6749, Fax (301) 662-9315 MD Tree Expert License#880, ISA Certification #PD-0715, MD Pesticide Applicator#2070-5937