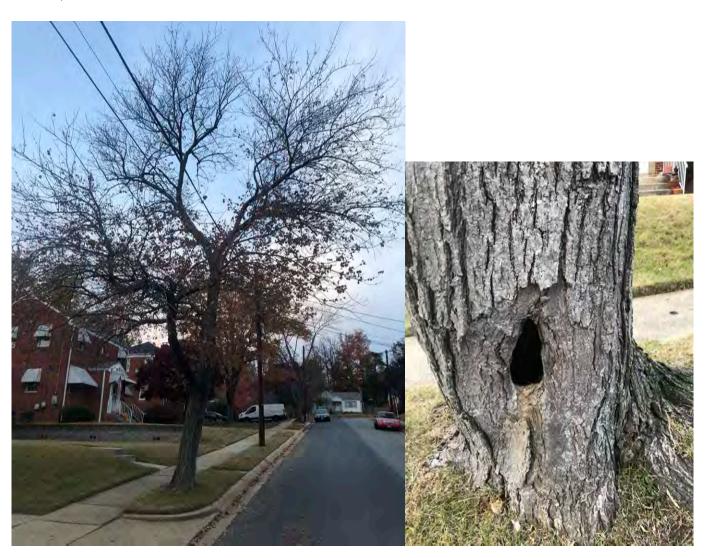

### RE: Public Tree Removal 2902 56th Place

Red Maple 15" diameter at 4.5' above ground level. Hollow, remove.

Tolbert V. Feather, Ph.D.

Advisors for: Landscape Development

Landscape Management, Plant Pest Management