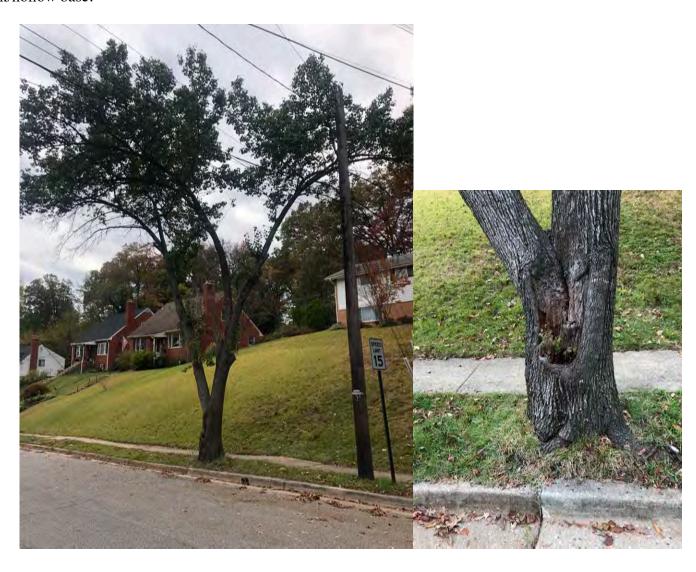

### **RE: Public Tree Removal 2503 Crest Avenue**

Red Maple 19" diameter at 4.5' above ground level. Poor shape, hollow, remove.

7826 Spout Spring Rd., Frederick, MD 21702, tfeather@xecu.net, 240 271 6749, Fax (301) 662-9315 MD Tree Expert License#880, ISA Certification #PD-0715, MD Pesticide Applicator#2070-5937