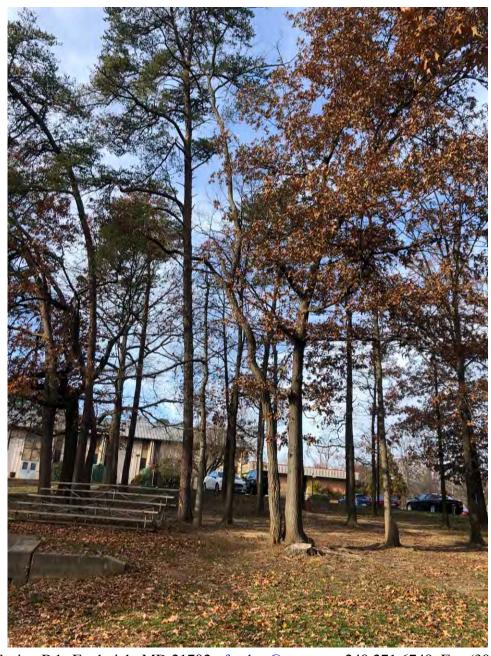

### RE: Public Tree Removal 6401 Forest Road near basketball court

Bradford Pear 13" diameter at 4.5' above ground level. Hollow, remove.

7826 Spout Spring Rd., Frederick, MD 21702, tfeather@xecu.net, 240 271 6749, Fax (301) 662-9315 MD Tree Expert License#880, ISA Certification #PD-0715, MD Pesticide Applicator#2070-5937

### RE: Public Tree Removal 6401 Forest Road along track

Oak 16" diameter at 4.5' above ground level. Dead, remove.

7826 Spout Spring Rd., Frederick, MD 21702, tfeather@xecu.net, 240 271 6749, Fax (301) 662-9315 MD Tree Expert License#880, ISA Certification #PD-0715, MD Pesticide Applicator#2070-5937

### RE: Public Tree Removal 6401 Forest Road near basketball court

Virginia Pine 17" diameter at 4.5' above ground level. 50% dead.

7826 Spout Spring Rd., Frederick, MD 21702, tfeather@xecu.net, 240 271 6749, Fax (301) 662-9315 MD Tree Expert License#880, ISA Certification #PD-0715, MD Pesticide Applicator#2070-5937

### RE: Public Tree Removal 6401 Forest Road near basketball court

Virginia Pine 23" diameter at 4.5' above ground level. Split trunk entangled in pin oak, remove.

7826 Spout Spring Rd., Frederick, MD 21702, tfeather@xecu.net, 240 271 6749, Fax (301) 662-9315 MD Tree Expert License#880, ISA Certification #PD-0715, MD Pesticide Applicator#2070-5937