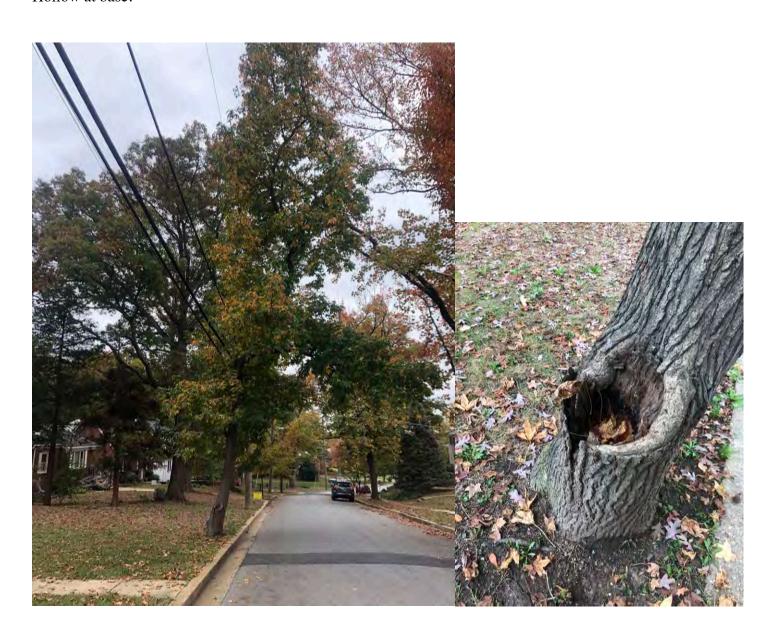

### RE: Public Tree Removal 2825 63rd Place on Inwood Street

Pin Oak 31" diameter at 4.5' above ground level. 50% dead.

7826 Spout Spring Rd., Frederick, MD 21702, tfeather@xecu.net, 240 271 6749, Fax (301) 662-9315 MD Tree Expert License#880, ISA Certification #PD-0715, MD Pesticide Applicator#2070-5937