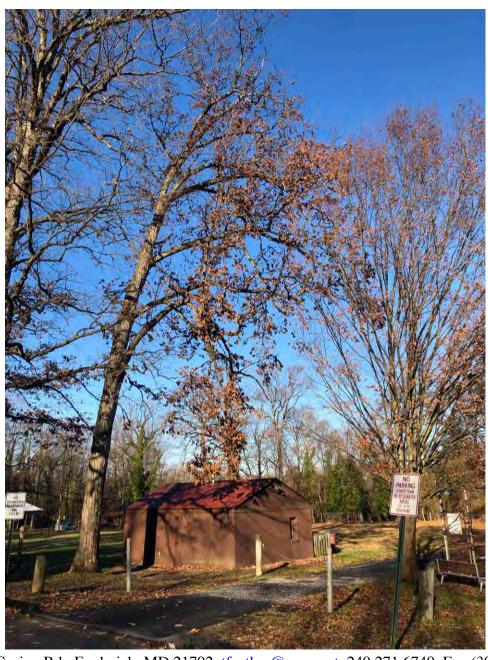

### RE: Public Tree Removal 6401 Forest Road near basketball court

Bradford Pear 13" diameter at 4.5' above ground level. Hollow, remove.

7826 Spout Spring Rd., Frederick, MD 21702, tfeather@xecu.net, 240 271 6749, Fax (301) 662-9315 MD Tree Expert License#880, ISA Certification #PD-0715, MD Pesticide Applicator#2070-5937

### RE: Public Tree Removal 6401 Forest Road near basketball court

Virginia Pine 17" diameter at 4.5' above ground level. 50% dead.

7826 Spout Spring Rd., Frederick, MD 21702, tfeather@xecu.net, 240 271 6749, Fax (301) 662-9315 MD Tree Expert License#880, ISA Certification #PD-0715, MD Pesticide Applicator#2070-5937

### RE: Public Tree Removal 6401 Forest Road near basketball court

Virginia Pine 23" diameter at 4.5' above ground level. Split trunk entangled in pin oak, remove.

7826 Spout Spring Rd., Frederick, MD 21702, tfeather@xecu.net, 240 271 6749, Fax (301) 662-9315 MD Tree Expert License#880, ISA Certification #PD-0715, MD Pesticide Applicator#2070-5937