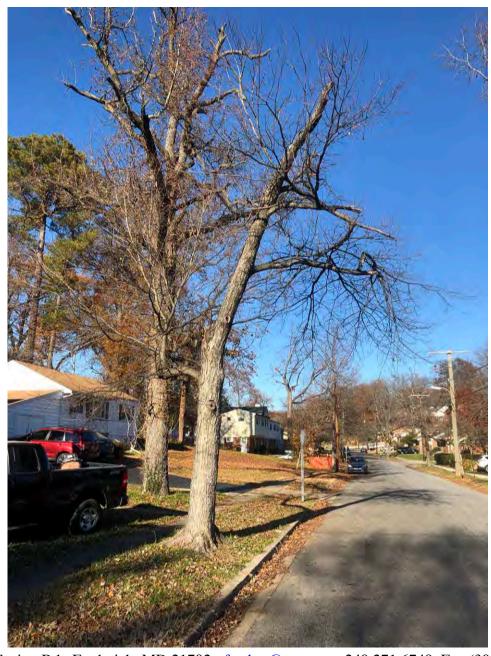

### RE: Public Tree Removal 2301 Cheverly Avenue on Arbor Street.

Red Maple 10" diameter at 4.5' above ground level. 50% dead, remove. Photo from Google Street View July, 2012

7826 Spout Spring Rd., Frederick, MD 21702, tfeather@xecu.net, 240 271 6749, Fax (301) 662-9315 MD Tree Expert License#880, ISA Certification #PD-0715, MD Pesticide Applicator#2070-5937