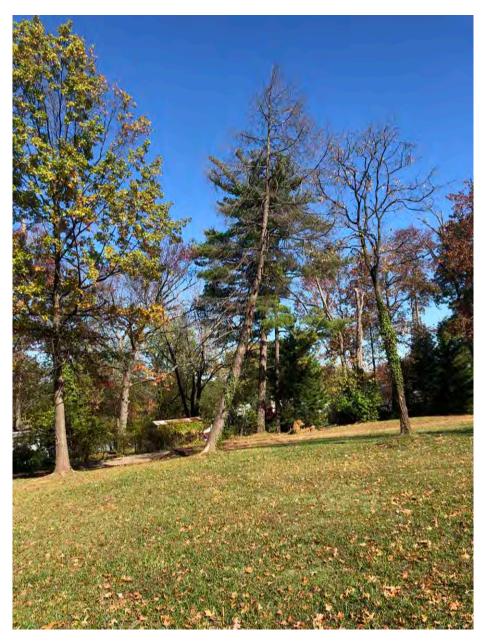

### RE: Public Tree Removal 3004 Crest Avenue across street in Park

Red Maple 21" diameter at 4.5' above ground level. Hollow

Tolbert V. Feather, Ph.D.

Advisors for: Landscape Development

Landscape Management, Plant Pest Management