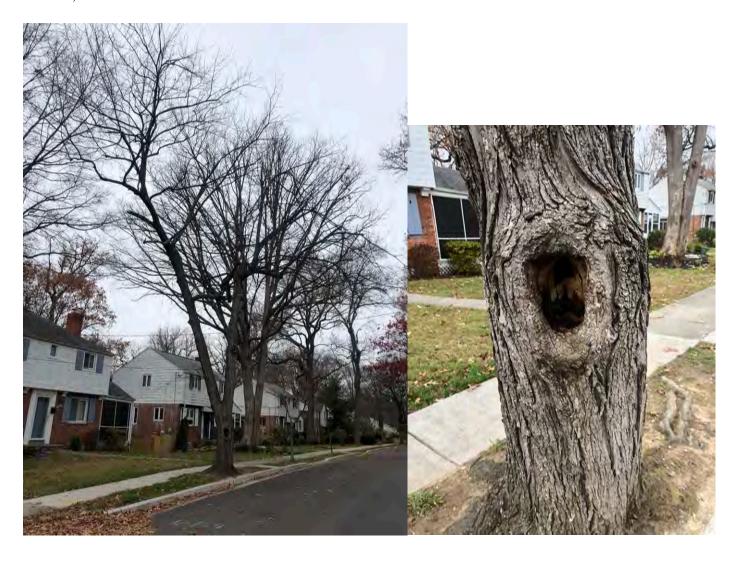

### **RE: Public Tree Removal 2202 Cheverly Avenue**

Elm 23" diameter at 4.5' above ground level. Decay main trunk.

Tolbert V. Feather, Ph.D.

Advisors for: Landscape Development

Landscape Management, Plant Pest Management