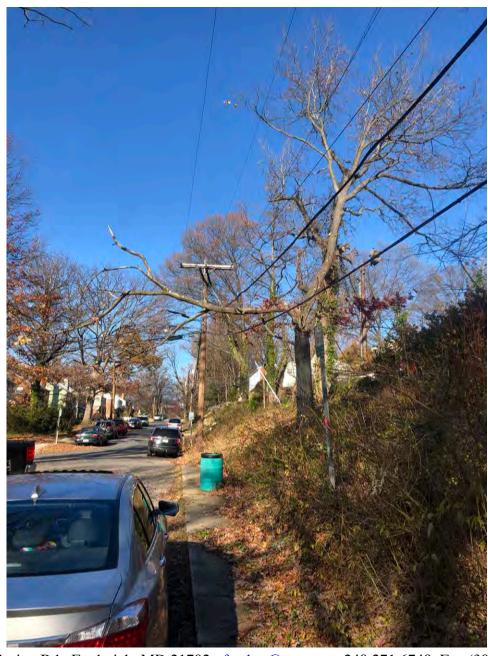

### RE: Public Tree Removal 2301 Cheverly Avenue on Arbor Street.

Red Maple 10" diameter at 4.5' above ground level. 50% dead, remove. Photo from Google Street View July, 2012

7826 Spout Spring Rd., Frederick, MD 21702, tfeather@xecu.net, 240 271 6749, Fax (301) 662-9315 MD Tree Expert License#880, ISA Certification #PD-0715, MD Pesticide Applicator#2070-5937