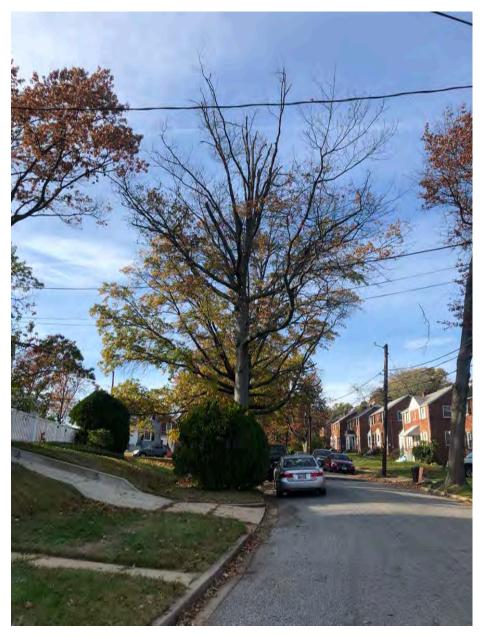

### RE: Public Tree Removal 3004 Crest Avenue across street in Park

Red Maple 21" diameter at 4.5' above ground level. Hollow

Tolbert V. Feather, Ph.D.

Advisors for: Landscape Development

Landscape Management, Plant Pest Management