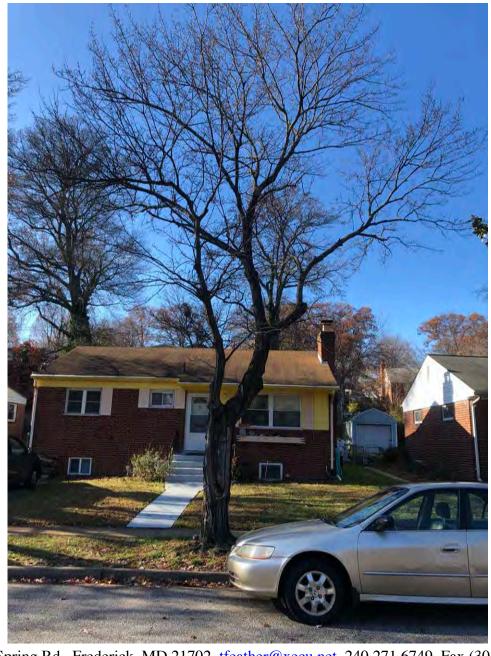

### **RE: Public Tree Removal 2420 Lake Avenue**

Red maple 21" diameter at 4.5' above ground level. Hollow, remove.

Tolbert V. Feather, Ph.D.

Advisors for: Landscape Development

Landscape Management, Plant Pest Management