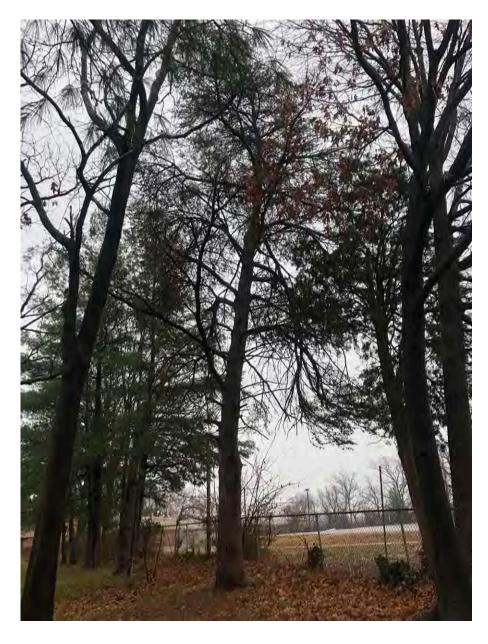

### RE: Public Tree Removal 6401 Forest Road near basketball court

Bradford Pear 13" diameter at 4.5' above ground level. Hollow, remove.

7826 Spout Spring Rd., Frederick, MD 21702, tfeather@xecu.net, 240 271 6749, Fax (301) 662-9315 MD Tree Expert License#880, ISA Certification #PD-0715, MD Pesticide Applicator#2070-5937

### RE: Public Tree Removal 6401 Forest Road along track

Oak 16" diameter at 4.5' above ground level. Dead, remove.

7826 Spout Spring Rd., Frederick, MD 21702, tfeather@xecu.net, 240 271 6749, Fax (301) 662-9315 MD Tree Expert License#880, ISA Certification #PD-0715, MD Pesticide Applicator#2070-5937

### RE: Public Tree Removal 6401 Forest Road near basketball court

Virginia Pine 17" diameter at 4.5' above ground level. 50% dead.

7826 Spout Spring Rd., Frederick, MD 21702, tfeather@xecu.net, 240 271 6749, Fax (301) 662-9315 MD Tree Expert License#880, ISA Certification #PD-0715, MD Pesticide Applicator#2070-5937

### RE: Public Tree Removal 6401 Forest Road near basketball court

Virginia Pine 23" diameter at 4.5' above ground level. Split trunk entangled in pin oak, remove.

7826 Spout Spring Rd., Frederick, MD 21702, tfeather@xecu.net, 240 271 6749, Fax (301) 662-9315 MD Tree Expert License#880, ISA Certification #PD-0715, MD Pesticide Applicator#2070-5937